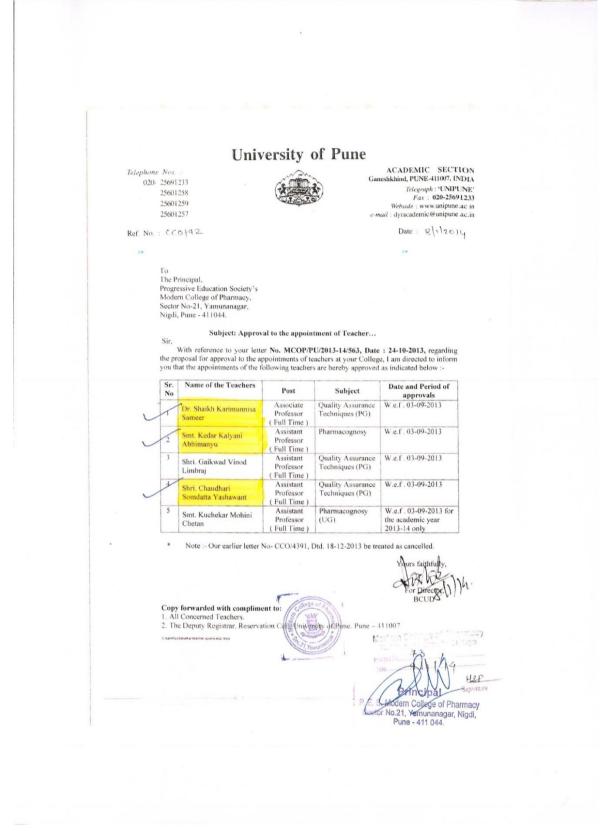

#### Approval letters of permanent faculty members as per Roster before A.Y. 2017-18

Ref:

#### PERMANENT FACULTY MEMEBRS AS PER ROSTER TIL 2017-2018

| Sr.<br>No. | Name               | Subject                          | Post            | Sanctioned & Approved w.e.f. |
|------------|--------------------|----------------------------------|-----------------|------------------------------|
| 1          | Dr. P.D. Chaudhari | Principal                        | Principal       | 19-11-2008                   |
| 2          | Dr. S.B. Jadhav    | Pharmaceutical Chemistry         | Professor       | 03-09-2013                   |
| 3          | Dr. A.A. Phatak    | Pharmaceutics                    | Professor       | 01-06-2017                   |
| 4          | Dr. D.D. Bandawane | Pharmacology                     | Professor       | 03-09-2013                   |
| 5          | Dr. S.S. Pimple    | Pharmaceutics                    | Professor       | 01-06-2017                   |
| 6          | Dr. K.S. Shaikh    | Pharmaceutical Quality Assurance | Asso. Professor | 03-09-2013                   |
| 7          | Dr. U.C. Galgatte  | Pharmaceutics                    | Asso. Professor | 26-06-2020                   |
| 8          | Dr. S.S. Nipate    | Pharmacology                     | Asso. Professor | 01-06-2017                   |
| 9          | Dr. B.P. Pimple    | Pharmacognosy                    | Asst. Professor | 18-01-2008                   |
| 10         | Dr. V.V. Chopade   | Pharmaceutical Chemistry         | Asso. Professor | 01-06-2017                   |
| 11         | Dr. A.R. Balap     | Pharmaceutical Chemistry         | Asst. Professor | 18-01-2008                   |
| 12         | Dr. M.T. Harde     | Pharmaceutical Chemistry         | Asst. Professor | 21-07-2008                   |
| 13         | Dr. K.S. Kakad     | Pharmacognosy                    | Asst. Professor | 03-09-2013                   |
| 14         | Dr. P.M. Patil     | Pharmaceutical Chemistry         | Asst. Professor | 07-04-2010                   |
| 15         | Dr. A.S. Tapkir    | Pharmaceutical Chemistry         | Asst. Professor | 07-04-2010                   |
| 16         | Dr. S.Y. Chaudhari | Pharmaceutical Quality Assurance | Asst. Professor | 03-09-2013                   |
| 17         | Dr. N. M. Gaikwad  | Pharmaceutical Quality Assurance | Asst. Professor | 01-06-2017                   |
| 18         | Dr. A.G. More      | Pharmaceutics                    | Asst. Professor | 01-08-2017                   |