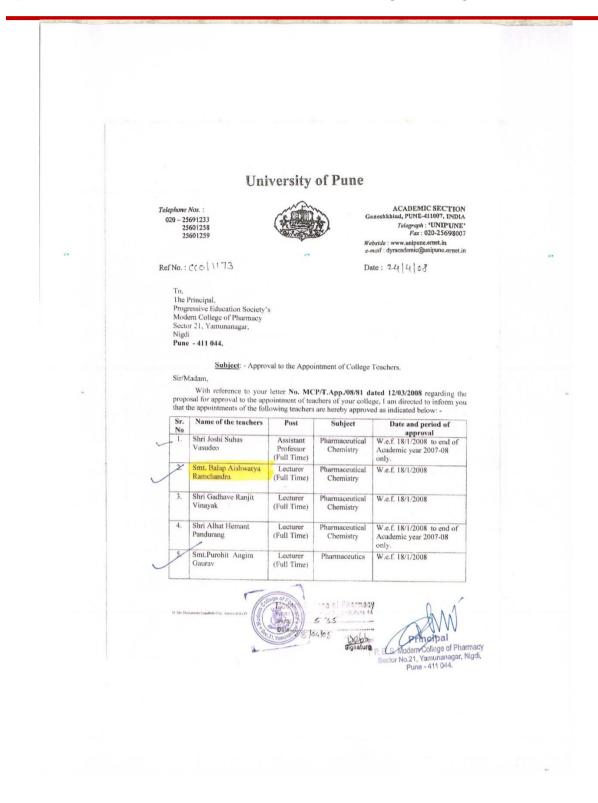

#### Approval letters of permanent faculty members as per Roster before A.Y. 2017-18

Ref:

#### PERMANENT FACULTY MEMEBRS AS PER ROSTER TIL 2017-2018

| Sr.<br>No. | Name               | Subject                          | Post            | Sanctioned & Approved w.e.f. |
|------------|--------------------|----------------------------------|-----------------|------------------------------|
| 1          | Dr. P.D. Chaudhari | Principal                        | Principal       | 19-11-2008                   |
| 2          | Dr. S.B. Jadhav    | Pharmaceutical Chemistry         | Professor       | 03-09-2013                   |
| 3          | Dr. A.A. Phatak    | Pharmaceutics                    | Professor       | 01-06-2017                   |
| 4          | Dr. D.D. Bandawane | Pharmacology                     | Professor       | 03-09-2013                   |
| 5          | Dr. S.S. Pimple    | Pharmaceutics                    | Professor       | 01-06-2017                   |
| 6          | Dr. K.S. Shaikh    | Pharmaceutical Quality Assurance | Asso. Professor | 03-09-2013                   |
| 7          | Dr. U.C. Galgatte  | Pharmaceutics                    | Asso. Professor | 26-06-2020                   |
| 8          | Dr. S.S. Nipate    | Pharmacology                     | Asso. Professor | 01-06-2017                   |
| 9          | Dr. B.P. Pimple    | Pharmacognosy                    | Asst. Professor | 18-01-2008                   |
| 10         | Dr. V.V. Chopade   | Pharmaceutical Chemistry         | Asso. Professor | 01-06-2017                   |
| 11         | Dr. A.R. Balap     | Pharmaceutical Chemistry         | Asst. Professor | 18-01-2008                   |
| 12         | Dr. M.T. Harde     | Pharmaceutical Chemistry         | Asst. Professor | 21-07-2008                   |
| 13         | Dr. K.S. Kakad     | Pharmacognosy                    | Asst. Professor | 03-09-2013                   |
| 14         | Dr. P.M. Patil     | Pharmaceutical Chemistry         | Asst. Professor | 07-04-2010                   |
| 15         | Dr. A.S. Tapkir    | Pharmaceutical Chemistry         | Asst. Professor | 07-04-2010                   |
| 16         | Dr. S.Y. Chaudhari | Pharmaceutical Quality Assurance | Asst. Professor | 03-09-2013                   |
| 17         | Dr. N. M. Gaikwad  | Pharmaceutical Quality Assurance | Asst. Professor | 01-06-2017                   |
| 18         | Dr. A.G. More      | Pharmaceutics                    | Asst. Professor | 01-08-2017                   |