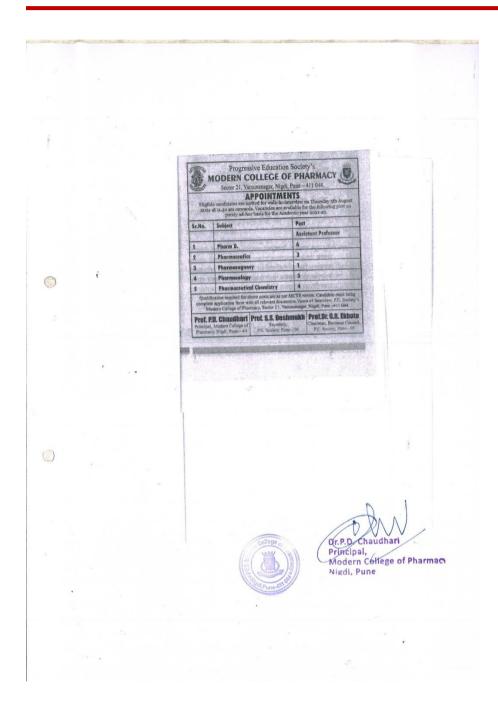

  (Continuation of Approval ) for the A.Y. 2022-23
- Approval letters of Ad-hoc faculty members (Newly appointed) for the A.Y. 2022-23