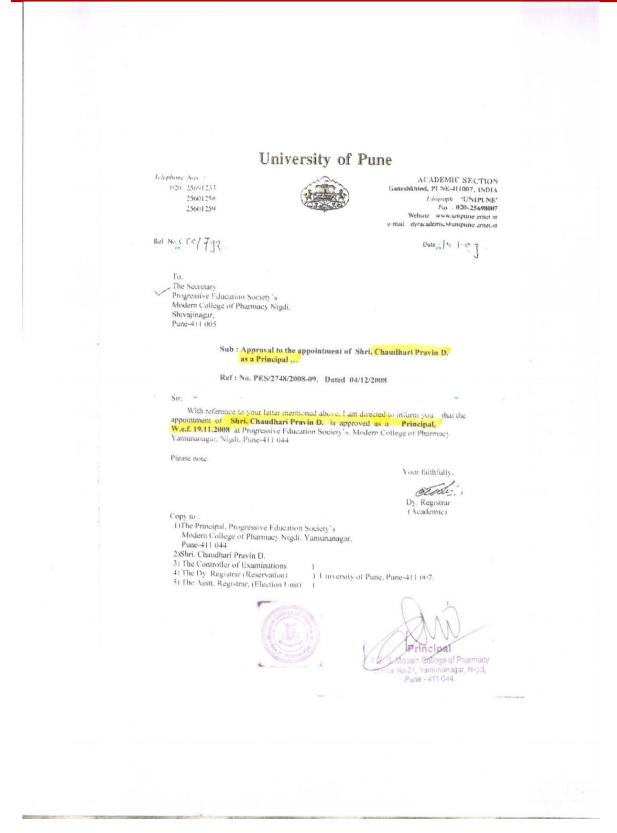

#### Approval letters of permanent faculty members as per Roster before A.Y. 2017-18

Ref:

#### PERMANENT FACULTY MEMEBRS AS PER ROSTER TIL 2017-2018

| Sr.<br>No. | Name               | Subject                          | Post            | Sanctioned & Approved w.e.f. |
|------------|--------------------|----------------------------------|-----------------|------------------------------|
| 1          | Dr. P.D. Chaudhari | Principal                        | Principal       | 19-11-2008                   |
| 2          | Dr. S.B. Jadhav    | Pharmaceutical Chemistry         | Professor       | 03-09-2013                   |
| 3          | Dr. A.A. Phatak    | Pharmaceutics                    | Professor       | 01-06-2017                   |
| 4          | Dr. D.D. Bandawane | Pharmacology                     | Professor       | 03-09-2013                   |
| 5          | Dr. S.S. Pimple    | Pharmaceutics                    | Professor       | 01-06-2017                   |
| 6          | Dr. K.S. Shaikh    | Pharmaceutical Quality Assurance | Asso. Professor | 03-09-2013                   |
| 7          | Dr. U.C. Galgatte  | Pharmaceutics                    | Asso. Professor | 26-06-2020                   |
| 8          | Dr. S.S. Nipate    | Pharmacology                     | Asso. Professor | 01-06-2017                   |
| 9          | Dr. B.P. Pimple    | Pharmacognosy                    | Asst. Professor | 18-01-2008                   |
| 10         | Dr. V.V. Chopade   | Pharmaceutical Chemistry         | Asso. Professor | 01-06-2017                   |
| 11         | Dr. A.R. Balap     | Pharmaceutical Chemistry         | Asst. Professor | 18-01-2008                   |
| 12         | Dr. M.T. Harde     | Pharmaceutical Chemistry         | Asst. Professor | 21-07-2008                   |
| 13         | Dr. K.S. Kakad     | Pharmacognosy                    | Asst. Professor | 03-09-2013                   |
| 14         | Dr. P.M. Patil     | Pharmaceutical Chemistry         | Asst. Professor | 07-04-2010                   |
| 15         | Dr. A.S. Tapkir    | Pharmaceutical Chemistry         | Asst. Professor | 07-04-2010                   |
| 16         | Dr. S.Y. Chaudhari | Pharmaceutical Quality Assurance | Asst. Professor | 03-09-2013                   |
| 17         | Dr. N. M. Gaikwad  | Pharmaceutical Quality Assurance | Asst. Professor | 01-06-2017                   |
| 18         | Dr. A.G. More      | Pharmaceutics                    | Asst. Professor | 01-08-2017                   |