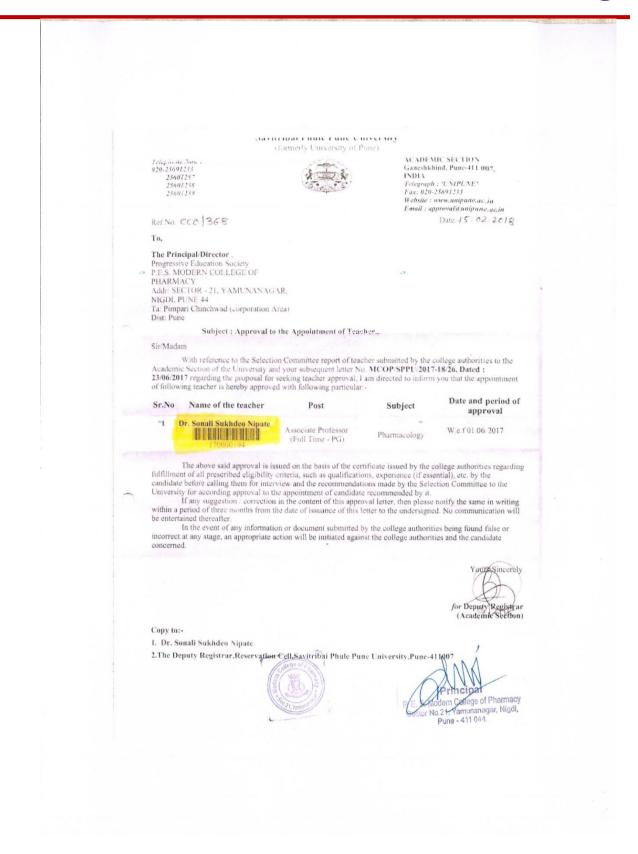

#### Approval letters of permanent faculty members as per Roster before A.Y. 2017-18

Ref:

#### PERMANENT FACULTY MEMEBRS AS PER ROSTER TIL 2017-2018

| Sr.<br>No. | Name               | Subject                          | Post            | Sanctioned & Approved w.e.f. |
|------------|--------------------|----------------------------------|-----------------|------------------------------|
| 1          | Dr. P.D. Chaudhari | Principal                        | Principal       | 19-11-2008                   |
| 2          | Dr. S.B. Jadhav    | Pharmaceutical Chemistry         | Professor       | 03-09-2013                   |
| 3          | Dr. A.A. Phatak    | Pharmaceutics                    | Professor       | 01-06-2017                   |
| 4          | Dr. D.D. Bandawane | Pharmacology                     | Professor       | 03-09-2013                   |
| 5          | Dr. S.S. Pimple    | Pharmaceutics                    | Professor       | 01-06-2017                   |
| 6          | Dr. K.S. Shaikh    | Pharmaceutical Quality Assurance | Asso. Professor | 03-09-2013                   |
| 7          | Dr. U.C. Galgatte  | Pharmaceutics                    | Asso. Professor | 26-06-2020                   |
| 8          | Dr. S.S. Nipate    | Pharmacology                     | Asso. Professor | 01-06-2017                   |
| 9          | Dr. B.P. Pimple    | Pharmacognosy                    | Asst. Professor | 18-01-2008                   |
| 10         | Dr. V.V. Chopade   | Pharmaceutical Chemistry         | Asso. Professor | 01-06-2017                   |
| 11         | Dr. A.R. Balap     | Pharmaceutical Chemistry         | Asst. Professor | 18-01-2008                   |
| 12         | Dr. M.T. Harde     | Pharmaceutical Chemistry         | Asst. Professor | 21-07-2008                   |
| 13         | Dr. K.S. Kakad     | Pharmacognosy                    | Asst. Professor | 03-09-2013                   |
| 14         | Dr. P.M. Patil     | Pharmaceutical Chemistry         | Asst. Professor | 07-04-2010                   |
| 15         | Dr. A.S. Tapkir    | Pharmaceutical Chemistry         | Asst. Professor | 07-04-2010                   |
| 16         | Dr. S.Y. Chaudhari | Pharmaceutical Quality Assurance | Asst. Professor | 03-09-2013                   |
| 17         | Dr. N. M. Gaikwad  | Pharmaceutical Quality Assurance | Asst. Professor | 01-06-2017                   |
| 18         | Dr. A.G. More      | Pharmaceutics                    | Asst. Professor | 01-08-2017                   |