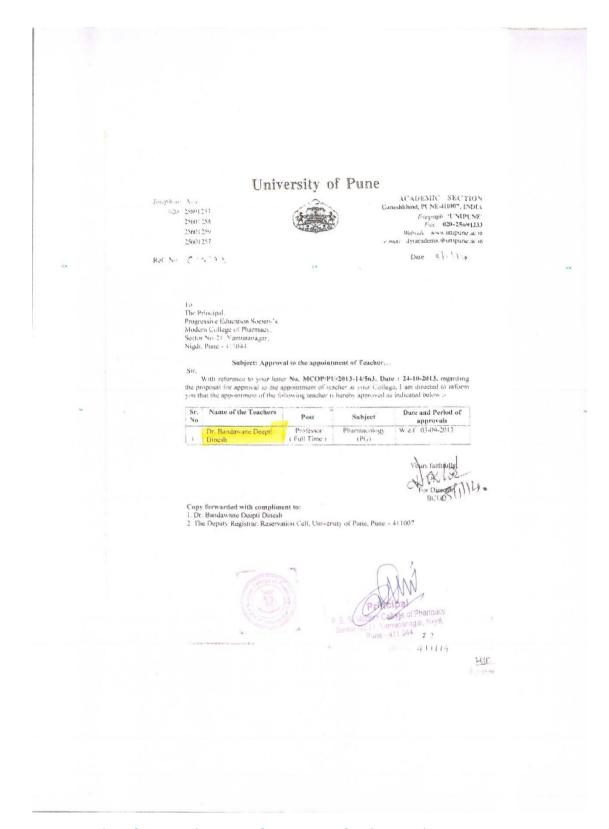

#### Approval letters of permanent faculty members as per Roster before A.Y. 2017-18

Ref:

#### PERMANENT FACULTY MEMEBRS AS PER ROSTER TIL 2017-2018

| Sr.<br>No. | Name               | Subject                          | Post            | Sanctioned & Approved w.e.f. |
|------------|--------------------|----------------------------------|-----------------|------------------------------|
| 1          | Dr. P.D. Chaudhari | Principal                        | Principal       | 19-11-2008                   |
| 2          | Dr. S.B. Jadhav    | Pharmaceutical Chemistry         | Professor       | 03-09-2013                   |
| 3          | Dr. A.A. Phatak    | Pharmaceutics                    | Professor       | 01-06-2017                   |
| 4          | Dr. D.D. Bandawane | Pharmacology                     | Professor       | 03-09-2013                   |
| 5          | Dr. S.S. Pimple    | Pharmaceutics                    | Professor       | 01-06-2017                   |
| 6          | Dr. K.S. Shaikh    | Pharmaceutical Quality Assurance | Asso. Professor | 03-09-2013                   |
| 7          | Dr. U.C. Galgatte  | Pharmaceutics                    | Asso. Professor | 26-06-2020                   |
| 8          | Dr. S.S. Nipate    | Pharmacology                     | Asso. Professor | 01-06-2017                   |
| 9          | Dr. B.P. Pimple    | Pharmacognosy                    | Asst. Professor | 18-01-2008                   |
| 10         | Dr. V.V. Chopade   | Pharmaceutical Chemistry         | Asso. Professor | 01-06-2017                   |
| 11         | Dr. A.R. Balap     | Pharmaceutical Chemistry         | Asst. Professor | 18-01-2008                   |
| 12         | Dr. M.T. Harde     | Pharmaceutical Chemistry         | Asst. Professor | 21-07-2008                   |
| 13         | Dr. K.S. Kakad     | Pharmacognosy                    | Asst. Professor | 03-09-2013                   |
| 14         | Dr. P.M. Patil     | Pharmaceutical Chemistry         | Asst. Professor | 07-04-2010                   |
| 15         | Dr. A.S. Tapkir    | Pharmaceutical Chemistry         | Asst. Professor | 07-04-2010                   |
| 16         | Dr. S.Y. Chaudhari | Pharmaceutical Quality Assurance | Asst. Professor | 03-09-2013                   |
| 17         | Dr. N. M. Gaikwad  | Pharmaceutical Quality Assurance | Asst. Professor | 01-06-2017                   |
| 18         | Dr. A.G. More      | Pharmaceutics                    | Asst. Professor | 01-08-2017                   |