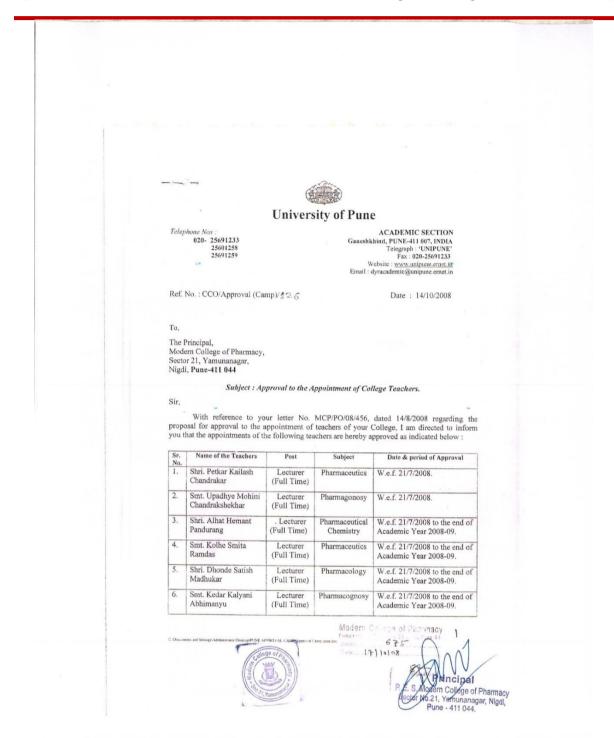

#### Approval letters of permanent faculty members as per Roster before A.Y. 2017-18

Ref:

#### PERMANENT FACULTY MEMEBRS AS PER ROSTER TIL 2017-2018

| Sr.<br>No. | Name               | Subject                          | Post            | Sanctioned & Approved w.e.f. |
|------------|--------------------|----------------------------------|-----------------|------------------------------|
| 1          | Dr. P.D. Chaudhari | Principal                        | Principal       | 19-11-2008                   |
| 2          | Dr. S.B. Jadhav    | Pharmaceutical Chemistry         | Professor       | 03-09-2013                   |
| 3          | Dr. A.A. Phatak    | Pharmaceutics                    | Professor       | 01-06-2017                   |
| 4          | Dr. D.D. Bandawane | Pharmacology                     | Professor       | 03-09-2013                   |
| 5          | Dr. S.S. Pimple    | Pharmaceutics                    | Professor       | 01-06-2017                   |
| 6          | Dr. K.S. Shaikh    | Pharmaceutical Quality Assurance | Asso. Professor | 03-09-2013                   |
| 7          | Dr. U.C. Galgatte  | Pharmaceutics                    | Asso. Professor | 26-06-2020                   |
| 8          | Dr. S.S. Nipate    | Pharmacology                     | Asso. Professor | 01-06-2017                   |
| 9          | Dr. B.P. Pimple    | Pharmacognosy                    | Asst. Professor | 18-01-2008                   |
| 10         | Dr. V.V. Chopade   | Pharmaceutical Chemistry         | Asso. Professor | 01-06-2017                   |
| 11         | Dr. A.R. Balap     | Pharmaceutical Chemistry         | Asst. Professor | 18-01-2008                   |
| 12         | Dr. M.T. Harde     | Pharmaceutical Chemistry         | Asst. Professor | 21-07-2008                   |
| 13         | Dr. K.S. Kakad     | Pharmacognosy                    | Asst. Professor | 03-09-2013                   |
| 14         | Dr. P.M. Patil     | Pharmaceutical Chemistry         | Asst. Professor | 07-04-2010                   |
| 15         | Dr. A.S. Tapkir    | Pharmaceutical Chemistry         | Asst. Professor | 07-04-2010                   |
| 16         | Dr. S.Y. Chaudhari | Pharmaceutical Quality Assurance | Asst. Professor | 03-09-2013                   |
| 17         | Dr. N. M. Gaikwad  | Pharmaceutical Quality Assurance | Asst. Professor | 01-06-2017                   |
| 18         | Dr. A.G. More      | Pharmaceutics                    | Asst. Professor | 01-08-2017                   |