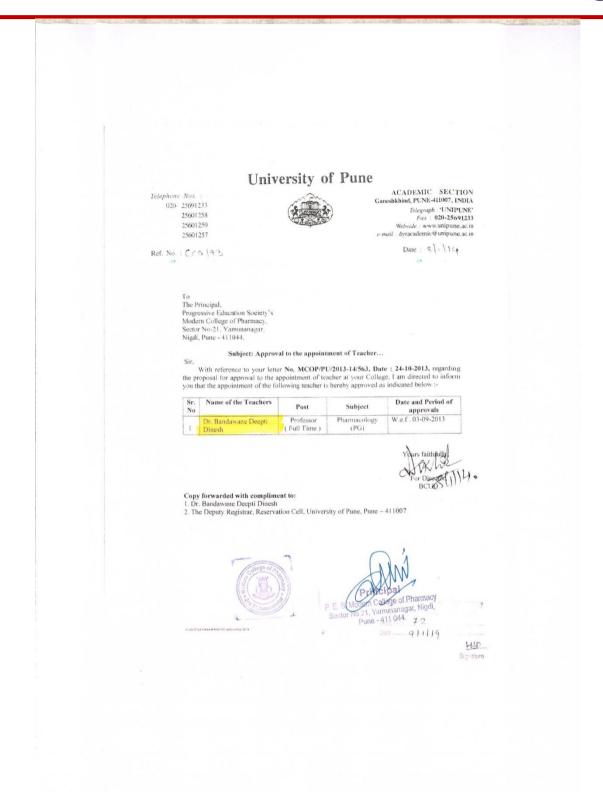

#### Approval letters of permanent faculty members as per Roster before A.Y. 2017-18

Ref:

#### PERMANENT FACULTY MEMEBRS AS PER ROSTER TIL 2017-2018

| Sr.<br>No. | Name               | Subject                          | Post            | Sanctioned & Approved w.e.f. |
|------------|--------------------|----------------------------------|-----------------|------------------------------|
| 1          | Dr. P.D. Chaudhari | Principal                        | Principal       | 19-11-2008                   |
| 2          | Dr. S.B. Jadhav    | Pharmaceutical Chemistry         | Professor       | 03-09-2013                   |
| 3          | Dr. A.A. Phatak    | Pharmaceutics                    | Professor       | 01-06-2017                   |
| 4          | Dr. D.D. Bandawane | Pharmacology                     | Professor       | 03-09-2013                   |
| 5          | Dr. S.S. Pimple    | Pharmaceutics                    | Professor       | 01-06-2017                   |
| 6          | Dr. K.S. Shaikh    | Pharmaceutical Quality Assurance | Asso. Professor | 03-09-2013                   |
| 7          | Dr. U.C. Galgatte  | Pharmaceutics                    | Asso. Professor | 26-06-2020                   |
| 8          | Dr. S.S. Nipate    | Pharmacology                     | Asso. Professor | 01-06-2017                   |
| 9          | Dr. B.P. Pimple    | Pharmacognosy                    | Asst. Professor | 18-01-2008                   |
| 10         | Dr. V.V. Chopade   | Pharmaceutical Chemistry         | Asso. Professor | 01-06-2017                   |
| 11         | Dr. A.R. Balap     | Pharmaceutical Chemistry         | Asst. Professor | 18-01-2008                   |
| 12         | Dr. M.T. Harde     | Pharmaceutical Chemistry         | Asst. Professor | 21-07-2008                   |
| 13         | Dr. K.S. Kakad     | Pharmacognosy                    | Asst. Professor | 03-09-2013                   |
| 14         | Dr. P.M. Patil     | Pharmaceutical Chemistry         | Asst. Professor | 07-04-2010                   |
| 15         | Dr. A.S. Tapkir    | Pharmaceutical Chemistry         | Asst. Professor | 07-04-2010                   |
| 16         | Dr. S.Y. Chaudhari | Pharmaceutical Quality Assurance | Asst. Professor | 03-09-2013                   |
| 17         | Dr. N. M. Gaikwad  | Pharmaceutical Quality Assurance | Asst. Professor | 01-06-2017                   |
| 18         | Dr. A.G. More      | Pharmaceutics                    | Asst. Professor | 01-08-2017                   |