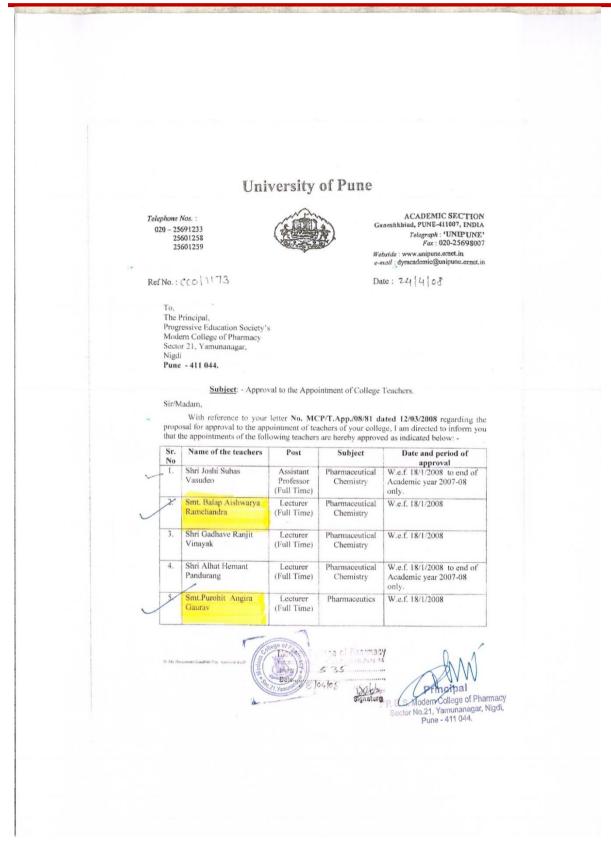

#### Approval letters of permanent faculty members as per Roster before A.Y. 2017-18

Ref:

#### PERMANENT FACULTY MEMEBRS AS PER ROSTER TIL 2017-2018

| Sr.<br>No. | Name               | Subject                          | Post            | Sanctioned & Approved w.e.f. |
|------------|--------------------|----------------------------------|-----------------|------------------------------|
| 1          | Dr. P.D. Chaudhari | Principal                        | Principal       | 19-11-2008                   |
| 2          | Dr. S.B. Jadhav    | Pharmaceutical Chemistry         | Professor       | 03-09-2013                   |
| 3          | Dr. A.A. Phatak    | Pharmaceutics                    | Professor       | 01-06-2017                   |
| 4          | Dr. D.D. Bandawane | Pharmacology                     | Professor       | 03-09-2013                   |
| 5          | Dr. S.S. Pimple    | Pharmaceutics                    | Professor       | 01-06-2017                   |
| 6          | Dr. K.S. Shaikh    | Pharmaceutical Quality Assurance | Asso. Professor | 03-09-2013                   |
| 7          | Dr. U.C. Galgatte  | Pharmaceutics                    | Asso. Professor | 26-06-2020                   |
| 8          | Dr. S.S. Nipate    | Pharmacology                     | Asso. Professor | 01-06-2017                   |
| 9          | Dr. B.P. Pimple    | Pharmacognosy                    | Asst. Professor | 18-01-2008                   |
| 10         | Dr. V.V. Chopade   | Pharmaceutical Chemistry         | Asso. Professor | 01-06-2017                   |
| 11         | Dr. A.R. Balap     | Pharmaceutical Chemistry         | Asst. Professor | 18-01-2008                   |
| 12         | Dr. M.T. Harde     | Pharmaceutical Chemistry         | Asst. Professor | 21-07-2008                   |
| 13         | Dr. K.S. Kakad     | Pharmacognosy                    | Asst. Professor | 03-09-2013                   |
| 14         | Dr. P.M. Patil     | Pharmaceutical Chemistry         | Asst. Professor | 07-04-2010                   |
| 15         | Dr. A.S. Tapkir    | Pharmaceutical Chemistry         | Asst. Professor | 07-04-2010                   |
| 16         | Dr. S.Y. Chaudhari | Pharmaceutical Quality Assurance | Asst. Professor | 03-09-2013                   |
| 17         | Dr. N. M. Gaikwad  | Pharmaceutical Quality Assurance | Asst. Professor | 01-06-2017                   |
| 18         | Dr. A.G. More      | Pharmaceutics                    | Asst. Professor | 01-08-2017                   |