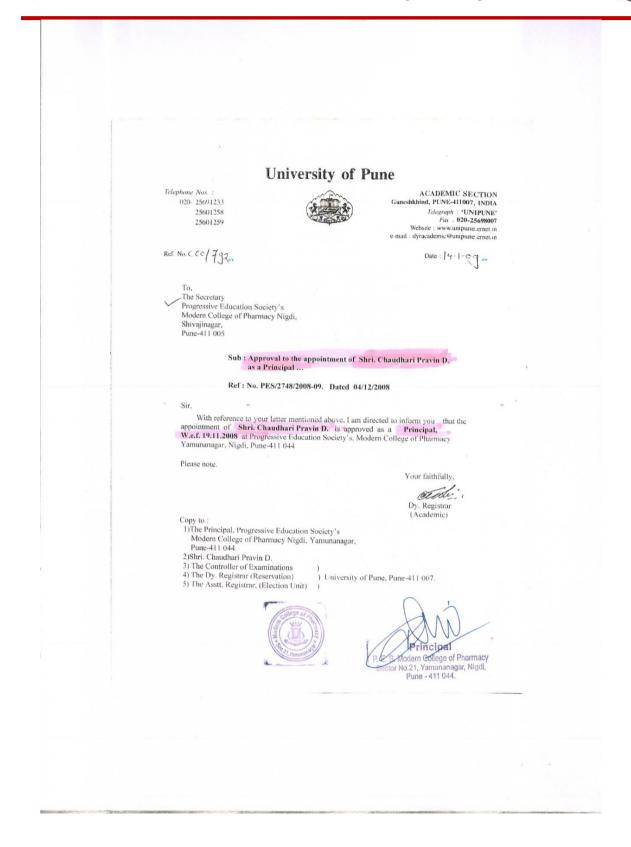

#### Approval letters of permanent faculty members as per Roster before A.Y. 2017-18

Ref:

#### PERMANENT FACULTY MEMEBRS AS PER ROSTER TIL 2017-2018

| Sr.<br>No. | Name               | Subject                          | Post            | Sanctioned & Approved w.e.f. |
|------------|--------------------|----------------------------------|-----------------|------------------------------|
| 1          | Dr. P.D. Chaudhari | Principal                        | Principal       | 19-11-2008                   |
| 2          | Dr. S.B. Jadhav    | Pharmaceutical Chemistry         | Professor       | 03-09-2013                   |
| 3          | Dr. A.A. Phatak    | Pharmaceutics                    | Professor       | 01-06-2017                   |
| 4          | Dr. D.D. Bandawane | Pharmacology                     | Professor       | 03-09-2013                   |
| 5          | Dr. S.S. Pimple    | Pharmaceutics                    | Professor       | 01-06-2017                   |
| 6          | Dr. K.S. Shaikh    | Pharmaceutical Quality Assurance | Asso. Professor | 03-09-2013                   |
| 7          | Dr. U.C. Galgatte  | Pharmaceutics                    | Asso. Professor | 26-06-2020                   |
| 8          | Dr. S.S. Nipate    | Pharmacology                     | Asso. Professor | 01-06-2017                   |
| 9          | Dr. B.P. Pimple    | Pharmacognosy                    | Asst. Professor | 18-01-2008                   |
| 10         | Dr. V.V. Chopade   | Pharmaceutical Chemistry         | Asso. Professor | 01-06-2017                   |
| 11         | Dr. A.R. Balap     | Pharmaceutical Chemistry         | Asst. Professor | 18-01-2008                   |
| 12         | Dr. M.T. Harde     | Pharmaceutical Chemistry         | Asst. Professor | 21-07-2008                   |
| 13         | Dr. K.S. Kakad     | Pharmacognosy                    | Asst. Professor | 03-09-2013                   |
| 14         | Dr. P.M. Patil     | Pharmaceutical Chemistry         | Asst. Professor | 07-04-2010                   |
| 15         | Dr. A.S. Tapkir    | Pharmaceutical Chemistry         | Asst. Professor | 07-04-2010                   |
| 16         | Dr. S.Y. Chaudhari | Pharmaceutical Quality Assurance | Asst. Professor | 03-09-2013                   |
| 17         | Dr. N. M. Gaikwad  | Pharmaceutical Quality Assurance | Asst. Professor | 01-06-2017                   |
| 18         | Dr. A.G. More      | Pharmaceutics                    | Asst. Professor | 01-08-2017                   |