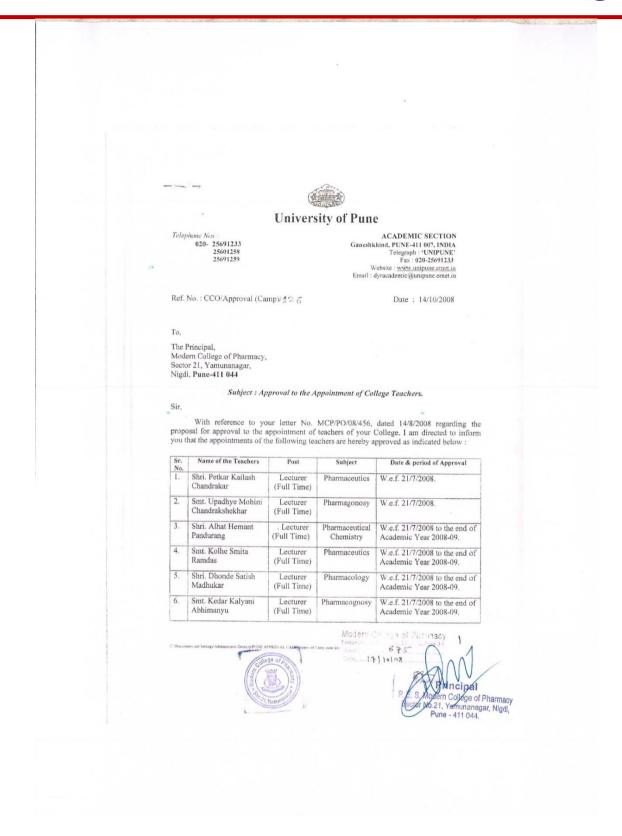

#### Approval letters of permanent faculty members as per Roster before A.Y. 2017-18

Ref:

#### PERMANENT FACULTY MEMEBRS AS PER ROSTER TIL 2017-2018

| Sr.<br>No. | Name               | Subject                          | Post            | Sanctioned & Approved w.e.f. |
|------------|--------------------|----------------------------------|-----------------|------------------------------|
| 1          | Dr. P.D. Chaudhari | Principal                        | Principal       | 19-11-2008                   |
| 2          | Dr. S.B. Jadhav    | Pharmaceutical Chemistry         | Professor       | 03-09-2013                   |
| 3          | Dr. A.A. Phatak    | Pharmaceutics                    | Professor       | 01-06-2017                   |
| 4          | Dr. D.D. Bandawane | Pharmacology                     | Professor       | 03-09-2013                   |
| 5          | Dr. S.S. Pimple    | Pharmaceutics                    | Professor       | 01-06-2017                   |
| 6          | Dr. K.S. Shaikh    | Pharmaceutical Quality Assurance | Asso. Professor | 03-09-2013                   |
| 7          | Dr. U.C. Galgatte  | Pharmaceutics                    | Asso. Professor | 26-06-2020                   |
| 8          | Dr. S.S. Nipate    | Pharmacology                     | Asso. Professor | 01-06-2017                   |
| 9          | Dr. B.P. Pimple    | Pharmacognosy                    | Asst. Professor | 18-01-2008                   |
| 10         | Dr. V.V. Chopade   | Pharmaceutical Chemistry         | Asso. Professor | 01-06-2017                   |
| 11         | Dr. A.R. Balap     | Pharmaceutical Chemistry         | Asst. Professor | 18-01-2008                   |
| 12         | Dr. M.T. Harde     | Pharmaceutical Chemistry         | Asst. Professor | 21-07-2008                   |
| 13         | Dr. K.S. Kakad     | Pharmacognosy                    | Asst. Professor | 03-09-2013                   |
| 14         | Dr. P.M. Patil     | Pharmaceutical Chemistry         | Asst. Professor | 07-04-2010                   |
| 15         | Dr. A.S. Tapkir    | Pharmaceutical Chemistry         | Asst. Professor | 07-04-2010                   |
| 16         | Dr. S.Y. Chaudhari | Pharmaceutical Quality Assurance | Asst. Professor | 03-09-2013                   |
| 17         | Dr. N. M. Gaikwad  | Pharmaceutical Quality Assurance | Asst. Professor | 01-06-2017                   |
| 18         | Dr. A.G. More      | Pharmaceutics                    | Asst. Professor | 01-08-2017                   |