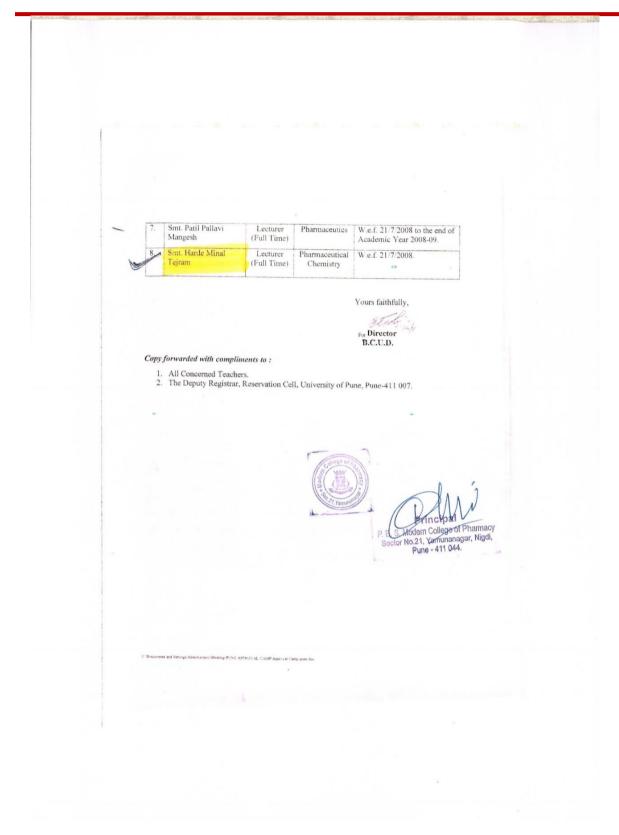

#### Approval letters of permanent faculty members as per Roster before A.Y. 2017-18

Ref:

#### PERMANENT FACULTY MEMEBRS AS PER ROSTER TIL 2017-2018

| Sr.<br>No. | Name               | Subject                          | Post            | Sanctioned & Approved w.e.f. |
|------------|--------------------|----------------------------------|-----------------|------------------------------|
| 1          | Dr. P.D. Chaudhari | Principal                        | Principal       | 19-11-2008                   |
| 2          | Dr. S.B. Jadhav    | Pharmaceutical Chemistry         | Professor       | 03-09-2013                   |
| 3          | Dr. A.A. Phatak    | Pharmaceutics                    | Professor       | 01-06-2017                   |
| 4          | Dr. D.D. Bandawane | Pharmacology                     | Professor       | 03-09-2013                   |
| 5          | Dr. S.S. Pimple    | Pharmaceutics                    | Professor       | 01-06-2017                   |
| 6          | Dr. K.S. Shaikh    | Pharmaceutical Quality Assurance | Asso. Professor | 03-09-2013                   |
| 7          | Dr. U.C. Galgatte  | Pharmaceutics                    | Asso. Professor | 26-06-2020                   |
| 8          | Dr. S.S. Nipate    | Pharmacology                     | Asso. Professor | 01-06-2017                   |
| 9          | Dr. B.P. Pimple    | Pharmacognosy                    | Asst. Professor | 18-01-2008                   |
| 10         | Dr. V.V. Chopade   | Pharmaceutical Chemistry         | Asso. Professor | 01-06-2017                   |
| 11         | Dr. A.R. Balap     | Pharmaceutical Chemistry         | Asst. Professor | 18-01-2008                   |
| 12         | Dr. M.T. Harde     | Pharmaceutical Chemistry         | Asst. Professor | 21-07-2008                   |
| 13         | Dr. K.S. Kakad     | Pharmacognosy                    | Asst. Professor | 03-09-2013                   |
| 14         | Dr. P.M. Patil     | Pharmaceutical Chemistry         | Asst. Professor | 07-04-2010                   |
| 15         | Dr. A.S. Tapkir    | Pharmaceutical Chemistry         | Asst. Professor | 07-04-2010                   |
| 16         | Dr. S.Y. Chaudhari | Pharmaceutical Quality Assurance | Asst. Professor | 03-09-2013                   |
| 17         | Dr. N. M. Gaikwad  | Pharmaceutical Quality Assurance | Asst. Professor | 01-06-2017                   |
| 18         | Dr. A.G. More      | Pharmaceutics                    | Asst. Professor | 01-08-2017                   |