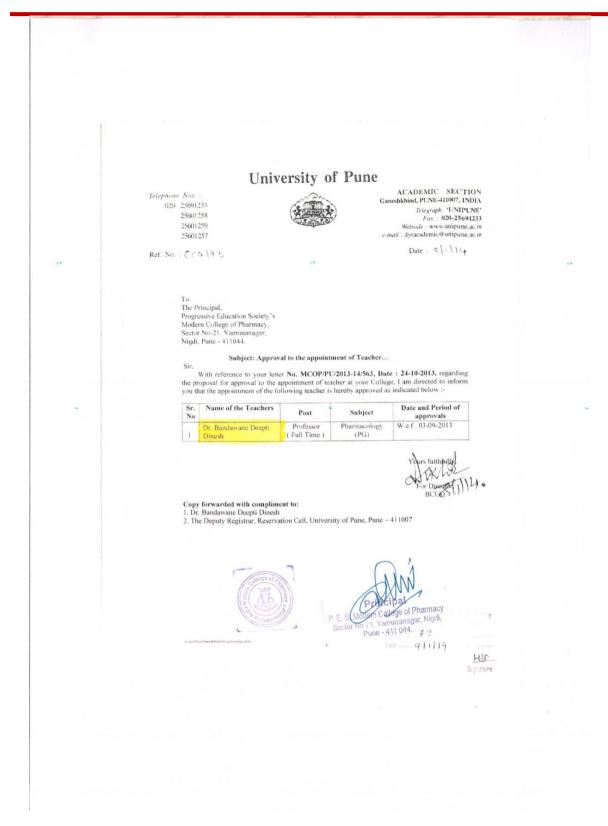

#### PERMANENT FACULTY MEMEBRS AS PER ROSTER TIL 2017-2018

| Sr.<br>No. | Name               | Subject                          | Post            | Sanctioned & Approved w.e.f. |
|------------|--------------------|----------------------------------|-----------------|------------------------------|
| 1          | Dr. P.D. Chaudhari | Principal                        | Principal       | 19-11-2008                   |
| 2          | Dr. S.B. Jadhav    | Pharmaceutical Chemistry         | Professor       | 03-09-2013                   |
| 3          | Dr. A.A. Phatak    | Pharmaceutics                    | Professor       | 01-06-2017                   |
| 4          | Dr. D.D. Bandawane | Pharmacology                     | Professor       | 03-09-2013                   |
| 5          | Dr. S.S. Pimple    | Pharmaceutics                    | Professor       | 01-06-2017                   |
| 6          | Dr. K.S. Shaikh    | Pharmaceutical Quality Assurance | Asso. Professor | 03-09-2013                   |
| 7          | Dr. U.C. Galgatte  | Pharmaceutics                    | Asso. Professor | 26-06-2020                   |
| 8          | Dr. S.S. Nipate    | Pharmacology                     | Asso. Professor | 01-06-2017                   |
| 9          | Dr. B.P. Pimple    | Pharmacognosy                    | Asst. Professor | 18-01-2008                   |
| 10         | Dr. V.V. Chopade   | Pharmaceutical Chemistry         | Asso. Professor | 01-06-2017                   |
| 11         | Dr. A.R. Balap     | Pharmaceutical Chemistry         | Asst. Professor | 18-01-2008                   |
| 12         | Dr. M.T. Harde     | Pharmaceutical Chemistry         | Asst. Professor | 21-07-2008                   |
| 13         | Dr. K.S. Kakad     | Pharmacognosy                    | Asst. Professor | 03-09-2013                   |
| 14         | Dr. P.M. Patil     | Pharmaceutical Chemistry         | Asst. Professor | 07-04-2010                   |
| 15         | Dr. A.S. Tapkir    | Pharmaceutical Chemistry         | Asst. Professor | 07-04-2010                   |
| 16         | Dr. S.Y. Chaudhari | Pharmaceutical Quality Assurance | Asst. Professor | 03-09-2013                   |
| 17         | Dr. N. M. Gaikwad  | Pharmaceutical Quality Assurance | Asst. Professor | 01-06-2017                   |
| 18         | Dr. A.G. More      | Pharmaceutics                    | Asst. Professor | 01-08-2017                   |