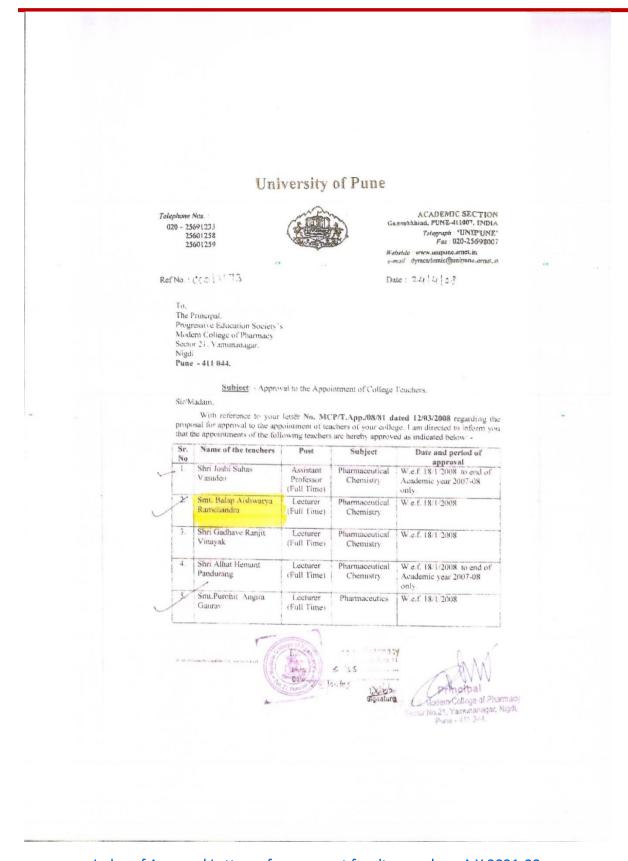

#### Approval letters of permanent faculty members as per Roster before A.Y. 2017-18

Ref:

#### PERMANENT FACULTY MEMEBRS AS PER ROSTER TIL 2017-2018

| Sr.<br>No. | Name               | Subject                          | Post            | Sanctioned & Approved w.e.f. |
|------------|--------------------|----------------------------------|-----------------|------------------------------|
| 1          | Dr. P.D. Chaudhari | Principal                        | Principal       | 19-11-2008                   |
| 2          | Dr. S.B. Jadhav    | Pharmaceutical Chemistry         | Professor       | 03-09-2013                   |
| 3          | Dr. A.A. Phatak    | Pharmaceutics                    | Professor       | 01-06-2017                   |
| 4          | Dr. D.D. Bandawane | Pharmacology                     | Professor       | 03-09-2013                   |
| 5          | Dr. S.S. Pimple    | Pharmaceutics                    | Professor       | 01-06-2017                   |
| 6          | Dr. K.S. Shaikh    | Pharmaceutical Quality Assurance | Asso. Professor | 03-09-2013                   |
| 7          | Dr. U.C. Galgatte  | Pharmaceutics                    | Asso. Professor | 26-06-2020                   |
| 8          | Dr. S.S. Nipate    | Pharmacology                     | Asso. Professor | 01-06-2017                   |
| 9          | Dr. B.P. Pimple    | Pharmacognosy                    | Asst. Professor | 18-01-2008                   |
| 10         | Dr. V.V. Chopade   | Pharmaceutical Chemistry         | Asso. Professor | 01-06-2017                   |
| 11         | Dr. A.R. Balap     | Pharmaceutical Chemistry         | Asst. Professor | 18-01-2008                   |
| 12         | Dr. M.T. Harde     | Pharmaceutical Chemistry         | Asst. Professor | 21-07-2008                   |
| 13         | Dr. K.S. Kakad     | Pharmacognosy                    | Asst. Professor | 03-09-2013                   |
| 14         | Dr. P.M. Patil     | Pharmaceutical Chemistry         | Asst. Professor | 07-04-2010                   |
| 15         | Dr. A.S. Tapkir    | Pharmaceutical Chemistry         | Asst. Professor | 07-04-2010                   |
| 16         | Dr. S.Y. Chaudhari | Pharmaceutical Quality Assurance | Asst. Professor | 03-09-2013                   |
| 17         | Dr. N. M. Gaikwad  | Pharmaceutical Quality Assurance | Asst. Professor | 01-06-2017                   |
| 18         | Dr. A.G. More      | Pharmaceutics                    | Asst. Professor | 01-08-2017                   |