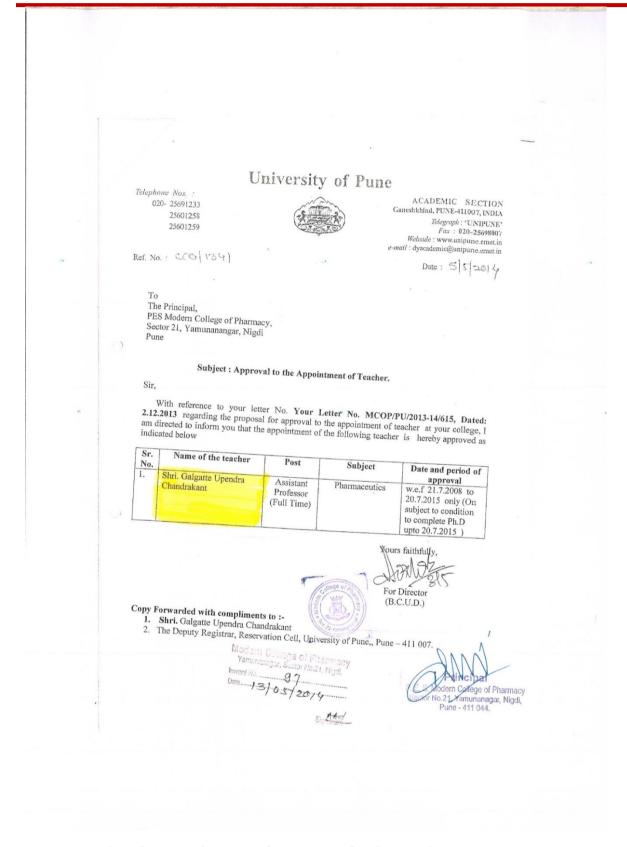

#### Approval letters of permanent faculty members as per Roster before A.Y. 2017-18

Ref:

#### PERMANENT FACULTY MEMEBRS AS PER ROSTER TIL 2017-2018

| Sr.<br>No. | Name               | Subject                          | Post            | Sanctioned & Approved w.e.f. |
|------------|--------------------|----------------------------------|-----------------|------------------------------|
| 1          | Dr. P.D. Chaudhari | Principal                        | Principal       | 19-11-2008                   |
| 2          | Dr. S.B. Jadhav    | Pharmaceutical Chemistry         | Professor       | 03-09-2013                   |
| 3          | Dr. A.A. Phatak    | Pharmaceutics                    | Professor       | 01-06-2017                   |
| 4          | Dr. D.D. Bandawane | Pharmacology                     | Professor       | 03-09-2013                   |
| 5          | Dr. S.S. Pimple    | Pharmaceutics                    | Professor       | 01-06-2017                   |
| 6          | Dr. K.S. Shaikh    | Pharmaceutical Quality Assurance | Asso. Professor | 03-09-2013                   |
| 7          | Dr. U.C. Galgatte  | Pharmaceutics                    | Asso. Professor | 26-06-2020                   |
| 8          | Dr. S.S. Nipate    | Pharmacology                     | Asso. Professor | 01-06-2017                   |
| 9          | Dr. B.P. Pimple    | Pharmacognosy                    | Asst. Professor | 18-01-2008                   |
| 10         | Dr. V.V. Chopade   | Pharmaceutical Chemistry         | Asso. Professor | 01-06-2017                   |
| 11         | Dr. A.R. Balap     | Pharmaceutical Chemistry         | Asst. Professor | 18-01-2008                   |
| 12         | Dr. M.T. Harde     | Pharmaceutical Chemistry         | Asst. Professor | 21-07-2008                   |
| 13         | Dr. K.S. Kakad     | Pharmacognosy                    | Asst. Professor | 03-09-2013                   |
| 14         | Dr. P.M. Patil     | Pharmaceutical Chemistry         | Asst. Professor | 07-04-2010                   |
| 15         | Dr. A.S. Tapkir    | Pharmaceutical Chemistry         | Asst. Professor | 07-04-2010                   |
| 16         | Dr. S.Y. Chaudhari | Pharmaceutical Quality Assurance | Asst. Professor | 03-09-2013                   |
| 17         | Dr. N. M. Gaikwad  | Pharmaceutical Quality Assurance | Asst. Professor | 01-06-2017                   |
| 18         | Dr. A.G. More      | Pharmaceutics                    | Asst. Professor | 01-08-2017                   |