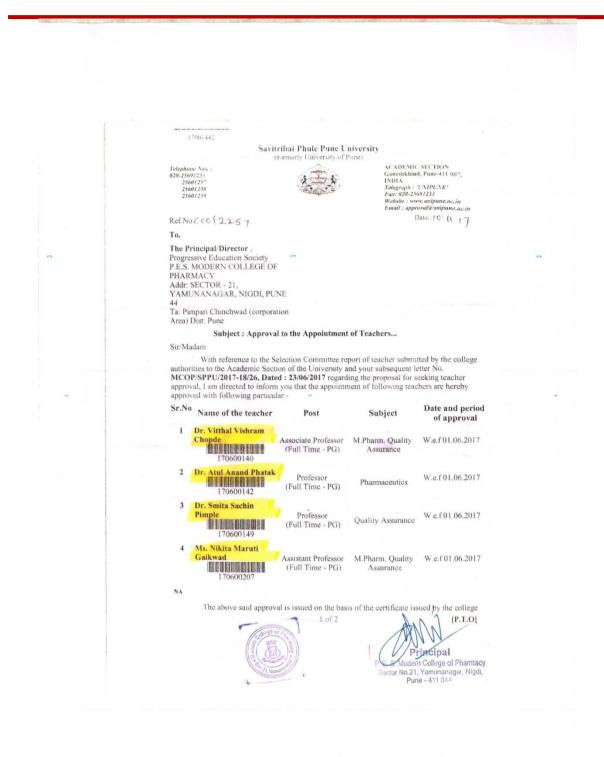

#### Approval letters of permanent faculty members as per Roster before A.Y. 2017-18

Ref:

#### PERMANENT FACULTY MEMEBRS AS PER ROSTER TIL 2017-2018

| Sr.<br>No. | Name               | Subject                          | Post            | Sanctioned & Approved w.e.f. |
|------------|--------------------|----------------------------------|-----------------|------------------------------|
| 1          | Dr. P.D. Chaudhari | Principal                        | Principal       | 19-11-2008                   |
| 2          | Dr. S.B. Jadhav    | Pharmaceutical Chemistry         | Professor       | 03-09-2013                   |
| 3          | Dr. A.A. Phatak    | Pharmaceutics                    | Professor       | 01-06-2017                   |
| 4          | Dr. D.D. Bandawane | Pharmacology                     | Professor       | 03-09-2013                   |
| 5          | Dr. S.S. Pimple    | Pharmaceutics                    | Professor       | 01-06-2017                   |
| 6          | Dr. K.S. Shaikh    | Pharmaceutical Quality Assurance | Asso. Professor | 03-09-2013                   |
| 7          | Dr. U.C. Galgatte  | Pharmaceutics                    | Asso. Professor | 26-06-2020                   |
| 8          | Dr. S.S. Nipate    | Pharmacology                     | Asso. Professor | 01-06-2017                   |
| 9          | Dr. B.P. Pimple    | Pharmacognosy                    | Asst. Professor | 18-01-2008                   |
| 10         | Dr. V.V. Chopade   | Pharmaceutical Chemistry         | Asso. Professor | 01-06-2017                   |
| 11         | Dr. A.R. Balap     | Pharmaceutical Chemistry         | Asst. Professor | 18-01-2008                   |
| 12         | Dr. M.T. Harde     | Pharmaceutical Chemistry         | Asst. Professor | 21-07-2008                   |
| 13         | Dr. K.S. Kakad     | Pharmacognosy                    | Asst. Professor | 03-09-2013                   |
| 14         | Dr. P.M. Patil     | Pharmaceutical Chemistry         | Asst. Professor | 07-04-2010                   |
| 15         | Dr. A.S. Tapkir    | Pharmaceutical Chemistry         | Asst. Professor | 07-04-2010                   |
| 16         | Dr. S.Y. Chaudhari | Pharmaceutical Quality Assurance | Asst. Professor | 03-09-2013                   |
| 17         | Dr. N. M. Gaikwad  | Pharmaceutical Quality Assurance | Asst. Professor | 01-06-2017                   |
| 18         | Dr. A.G. More      | Pharmaceutics                    | Asst. Professor | 01-08-2017                   |