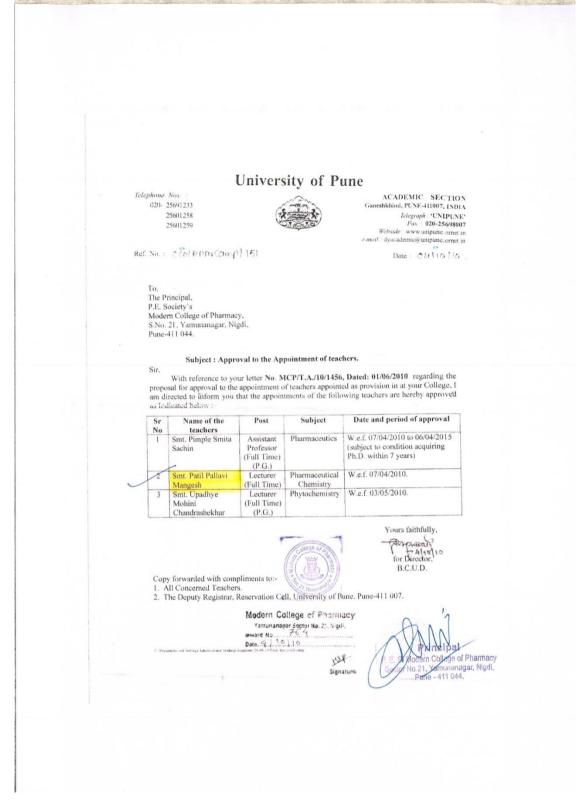

#### PERMANENT FACULTY MEMEBRS AS PER ROSTER TIL 2017-2018

| Sr.<br>No. | Name               | Subject                          | Post            | Sanctioned & Approved w.e.f. |
|------------|--------------------|----------------------------------|-----------------|------------------------------|
| 1          | Dr. P.D. Chaudhari | Principal                        | Principal       | 19-11-2008                   |
| 2          | Dr. S.B. Jadhav    | Pharmaceutical Chemistry         | Professor       | 03-09-2013                   |
| 3          | Dr. A.A. Phatak    | Pharmaceutics                    | Professor       | 01-06-2017                   |
| 4          | Dr. D.D. Bandawane | Pharmacology                     | Professor       | 03-09-2013                   |
| 5          | Dr. S.S. Pimple    | Pharmaceutics                    | Professor       | 01-06-2017                   |
| 6          | Dr. K.S. Shaikh    | Pharmaceutical Quality Assurance | Asso. Professor | 03-09-2013                   |
| 7          | Dr. U.C. Galgatte  | Pharmaceutics                    | Asso. Professor | 26-06-2020                   |
| 8          | Dr. S.S. Nipate    | Pharmacology                     | Asso. Professor | 01-06-2017                   |
| 9          | Dr. B.P. Pimple    | Pharmacognosy                    | Asst. Professor | 18-01-2008                   |
| 10         | Dr. V.V. Chopade   | Pharmaceutical Chemistry         | Asso. Professor | 01-06-2017                   |
| 11         | Dr. A.R. Balap     | Pharmaceutical Chemistry         | Asst. Professor | 18-01-2008                   |
| 12         | Dr. M.T. Harde     | Pharmaceutical Chemistry         | Asst. Professor | 21-07-2008                   |
| 13         | Dr. K.S. Kakad     | Pharmacognosy                    | Asst. Professor | 03-09-2013                   |
| 14         | Dr. P.M. Patil     | Pharmaceutical Chemistry         | Asst. Professor | 07-04-2010                   |
| 15         | Dr. A.S. Tapkir    | Pharmaceutical Chemistry         | Asst. Professor | 07-04-2010                   |
| 16         | Dr. S.Y. Chaudhari | Pharmaceutical Quality Assurance | Asst. Professor | 03-09-2013                   |
| 17         | Dr. N. M. Gaikwad  | Pharmaceutical Quality Assurance | Asst. Professor | 01-06-2017                   |
| 18         | Dr. A.G. More      | Pharmaceutics                    | Asst. Professor | 01-08-2017                   |