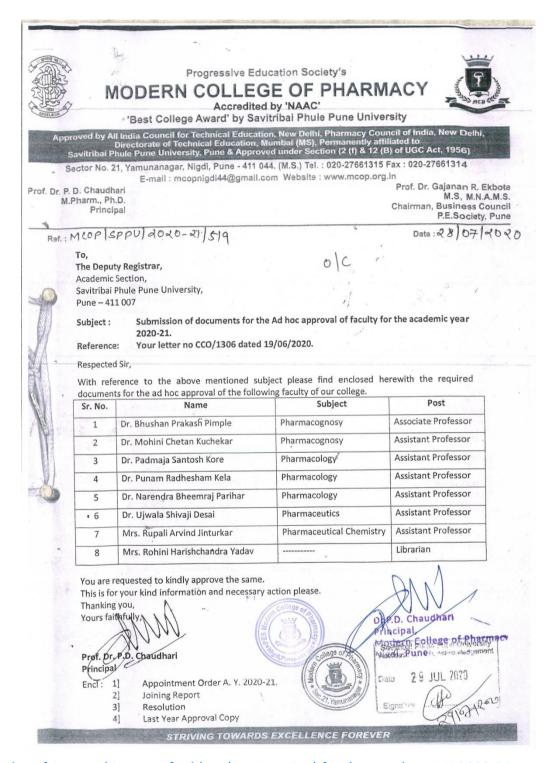

  (Continuation of Approval ) for the A.Y. 2022-23
- Approval letters of Ad-hoc faculty members (Newly appointed) for the A.Y. 2022-23