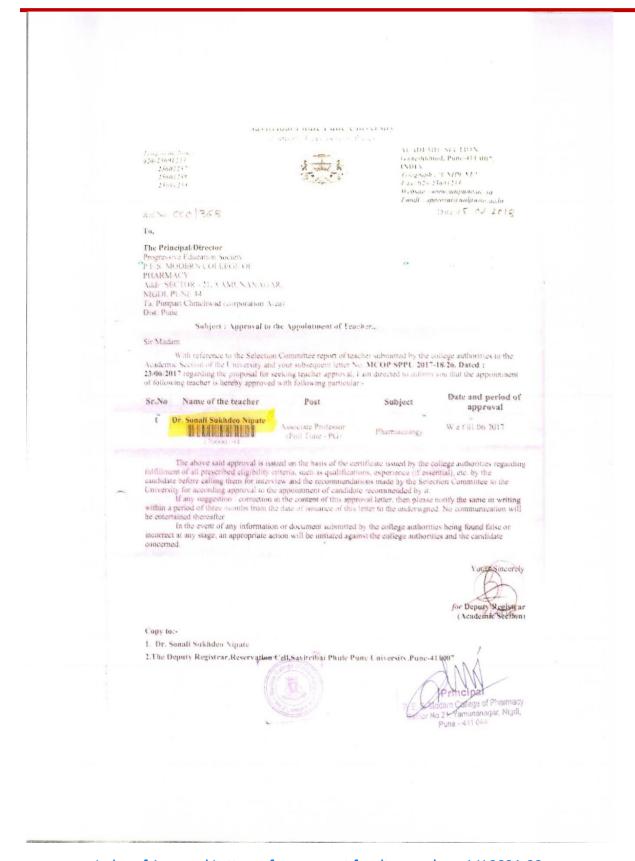

#### Approval letters of permanent faculty members as per Roster before A.Y. 2017-18

Ref:

#### PERMANENT FACULTY MEMEBRS AS PER ROSTER TIL 2017-2018

| Sr.<br>No. | Name               | Subject                          | Post            | Sanctioned & Approved w.e.f. |
|------------|--------------------|----------------------------------|-----------------|------------------------------|
| 1          | Dr. P.D. Chaudhari | Principal                        | Principal       | 19-11-2008                   |
| 2          | Dr. S.B. Jadhav    | Pharmaceutical Chemistry         | Professor       | 03-09-2013                   |
| 3          | Dr. A.A. Phatak    | Pharmaceutics                    | Professor       | 01-06-2017                   |
| 4          | Dr. D.D. Bandawane | Pharmacology                     | Professor       | 03-09-2013                   |
| 5          | Dr. S.S. Pimple    | Pharmaceutics                    | Professor       | 01-06-2017                   |
| 6          | Dr. K.S. Shaikh    | Pharmaceutical Quality Assurance | Asso. Professor | 03-09-2013                   |
| 7          | Dr. U.C. Galgatte  | Pharmaceutics                    | Asso. Professor | 26-06-2020                   |
| 8          | Dr. S.S. Nipate    | Pharmacology                     | Asso. Professor | 01-06-2017                   |
| 9          | Dr. B.P. Pimple    | Pharmacognosy                    | Asst. Professor | 18-01-2008                   |
| 10         | Dr. V.V. Chopade   | Pharmaceutical Chemistry         | Asso. Professor | 01-06-2017                   |
| 11         | Dr. A.R. Balap     | Pharmaceutical Chemistry         | Asst. Professor | 18-01-2008                   |
| 12         | Dr. M.T. Harde     | Pharmaceutical Chemistry         | Asst. Professor | 21-07-2008                   |
| 13         | Dr. K.S. Kakad     | Pharmacognosy                    | Asst. Professor | 03-09-2013                   |
| 14         | Dr. P.M. Patil     | Pharmaceutical Chemistry         | Asst. Professor | 07-04-2010                   |
| 15         | Dr. A.S. Tapkir    | Pharmaceutical Chemistry         | Asst. Professor | 07-04-2010                   |
| 16         | Dr. S.Y. Chaudhari | Pharmaceutical Quality Assurance | Asst. Professor | 03-09-2013                   |
| 17         | Dr. N. M. Gaikwad  | Pharmaceutical Quality Assurance | Asst. Professor | 01-06-2017                   |
| 18         | Dr. A.G. More      | Pharmaceutics                    | Asst. Professor | 01-08-2017                   |