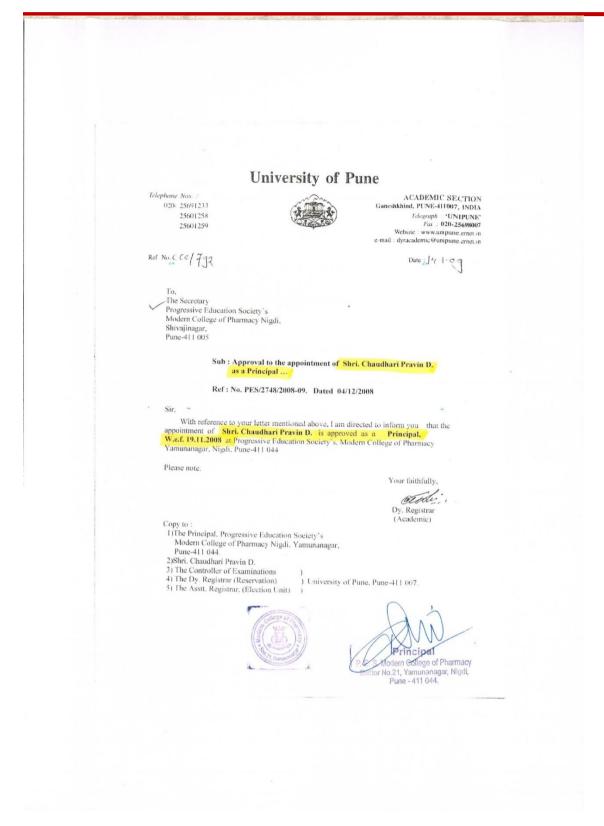

#### PERMANENT FACULTY MEMEBRS AS PER ROSTER TIL 2017-2018

| Sr.<br>No. | Name               | Subject                          | Post            | Sanctioned & Approved w.e.f. |
|------------|--------------------|----------------------------------|-----------------|------------------------------|
| 1          | Dr. P.D. Chaudhari | Principal                        | Principal       | 19-11-2008                   |
| 2          | Dr. S.B. Jadhav    | Pharmaceutical Chemistry         | Professor       | 03-09-2013                   |
| 3          | Dr. A.A. Phatak    | Pharmaceutics                    | Professor       | 01-06-2017                   |
| 4          | Dr. D.D. Bandawane | Pharmacology                     | Professor       | 03-09-2013                   |
| 5          | Dr. S.S. Pimple    | Pharmaceutics                    | Professor       | 01-06-2017                   |
| 6          | Dr. K.S. Shaikh    | Pharmaceutical Quality Assurance | Asso. Professor | 03-09-2013                   |
| 7          | Dr. U.C. Galgatte  | Pharmaceutics                    | Asso. Professor | 26-06-2020                   |
| 8          | Dr. S.S. Nipate    | Pharmacology                     | Asso. Professor | 01-06-2017                   |
| 9          | Dr. B.P. Pimple    | Pharmacognosy                    | Asst. Professor | 18-01-2008                   |
| 10         | Dr. V.V. Chopade   | Pharmaceutical Chemistry         | Asso. Professor | 01-06-2017                   |
| 11         | Dr. A.R. Balap     | Pharmaceutical Chemistry         | Asst. Professor | 18-01-2008                   |
| 12         | Dr. M.T. Harde     | Pharmaceutical Chemistry         | Asst. Professor | 21-07-2008                   |
| 13         | Dr. K.S. Kakad     | Pharmacognosy                    | Asst. Professor | 03-09-2013                   |
| 14         | Dr. P.M. Patil     | Pharmaceutical Chemistry         | Asst. Professor | 07-04-2010                   |
| 15         | Dr. A.S. Tapkir    | Pharmaceutical Chemistry         | Asst. Professor | 07-04-2010                   |
| 16         | Dr. S.Y. Chaudhari | Pharmaceutical Quality Assurance | Asst. Professor | 03-09-2013                   |
| 17         | Dr. N. M. Gaikwad  | Pharmaceutical Quality Assurance | Asst. Professor | 01-06-2017                   |
| 18         | Dr. A.G. More      | Pharmaceutics                    | Asst. Professor | 01-08-2017                   |