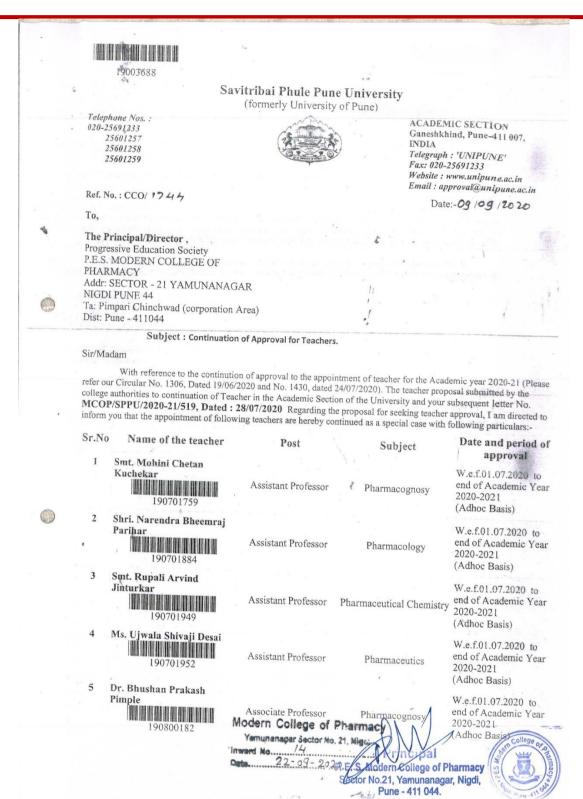

#### Approval letters of permanent faculty members as per Roster before A.Y. 2017-18

Ref:

#### PERMANENT FACULTY MEMEBRS AS PER ROSTER TIL 2017-2018

| Sr.<br>No. | Name               | Subject                          | Post            | Sanctioned & Approved w.e.f. |
|------------|--------------------|----------------------------------|-----------------|------------------------------|
| 1          | Dr. P.D. Chaudhari | Principal                        | Principal       | 19-11-2008                   |
| 2          | Dr. S.B. Jadhav    | Pharmaceutical Chemistry         | Professor       | 03-09-2013                   |
| 3          | Dr. A.A. Phatak    | Pharmaceutics                    | Professor       | 01-06-2017                   |
| 4          | Dr. D.D. Bandawane | Pharmacology                     | Professor       | 03-09-2013                   |
| 5          | Dr. S.S. Pimple    | Pharmaceutics                    | Professor       | 01-06-2017                   |
| 6          | Dr. K.S. Shaikh    | Pharmaceutical Quality Assurance | Asso. Professor | 03-09-2013                   |
| 7          | Dr. U.C. Galgatte  | Pharmaceutics                    | Asso. Professor | 26-06-2020                   |
| 8          | Dr. S.S. Nipate    | Pharmacology                     | Asso. Professor | 01-06-2017                   |
| 9          | Dr. B.P. Pimple    | Pharmacognosy                    | Asst. Professor | 18-01-2008                   |
| 10         | Dr. V.V. Chopade   | Pharmaceutical Chemistry         | Asso. Professor | 01-06-2017                   |
| 11         | Dr. A.R. Balap     | Pharmaceutical Chemistry         | Asst. Professor | 18-01-2008                   |
| 12         | Dr. M.T. Harde     | Pharmaceutical Chemistry         | Asst. Professor | 21-07-2008                   |
| 13         | Dr. K.S. Kakad     | Pharmacognosy                    | Asst. Professor | 03-09-2013                   |
| 14         | Dr. P.M. Patil     | Pharmaceutical Chemistry         | Asst. Professor | 07-04-2010                   |
| 15         | Dr. A.S. Tapkir    | Pharmaceutical Chemistry         | Asst. Professor | 07-04-2010                   |
| 16         | Dr. S.Y. Chaudhari | Pharmaceutical Quality Assurance | Asst. Professor | 03-09-2013                   |
| 17         | Dr. N. M. Gaikwad  | Pharmaceutical Quality Assurance | Asst. Professor | 01-06-2017                   |
| 18         | Dr. A.G. More      | Pharmaceutics                    | Asst. Professor | 01-08-2017                   |