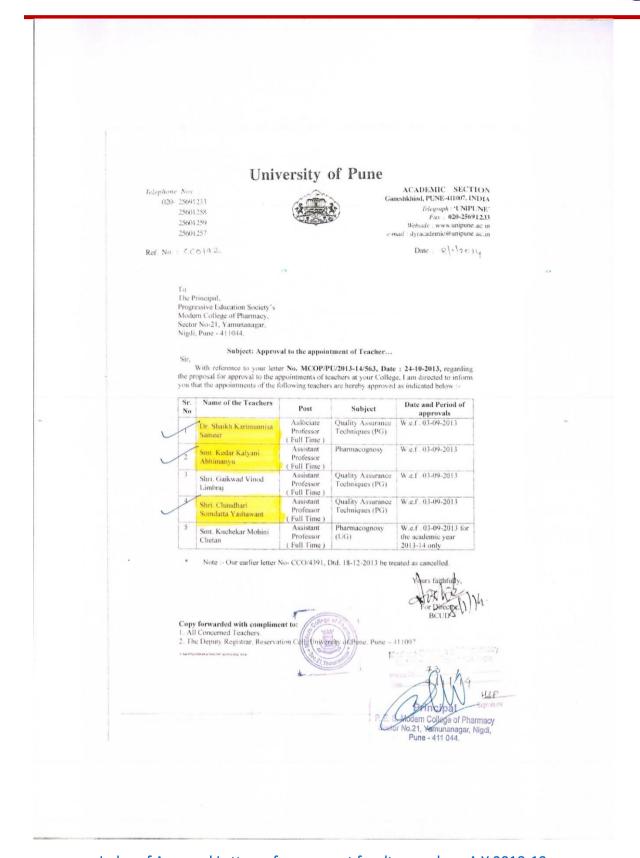

#### Approval letters of permanent faculty members as per Roster before A.Y. 2017-18

Ref:

#### PERMANENT FACULTY MEMEBRS AS PER ROSTER TIL 2017-2018

| Sr.<br>No. | Name               | Subject                          | Post            | Sanctioned & Approved w.e.f. |
|------------|--------------------|----------------------------------|-----------------|------------------------------|
| 1          | Dr. P.D. Chaudhari | Principal                        | Principal       | 19-11-2008                   |
| 2          | Dr. S.B. Jadhav    | Pharmaceutical Chemistry         | Professor       | 03-09-2013                   |
| 3          | Dr. A.A. Phatak    | Pharmaceutics                    | Professor       | 01-06-2017                   |
| 4          | Dr. D.D. Bandawane | Pharmacology                     | Professor       | 03-09-2013                   |
| 5          | Dr. S.S. Pimple    | Pharmaceutics                    | Professor       | 01-06-2017                   |
| 6          | Dr. K.S. Shaikh    | Pharmaceutical Quality Assurance | Asso. Professor | 03-09-2013                   |
| 7          | Dr. U.C. Galgatte  | Pharmaceutics                    | Asso. Professor | 26-06-2020                   |
| 8          | Dr. S.S. Nipate    | Pharmacology                     | Asso. Professor | 01-06-2017                   |
| 9          | Dr. B.P. Pimple    | Pharmacognosy                    | Asst. Professor | 18-01-2008                   |
| 10         | Dr. V.V. Chopade   | Pharmaceutical Chemistry         | Asso. Professor | 01-06-2017                   |
| 11         | Dr. A.R. Balap     | Pharmaceutical Chemistry         | Asst. Professor | 18-01-2008                   |
| 12         | Dr. M.T. Harde     | Pharmaceutical Chemistry         | Asst. Professor | 21-07-2008                   |
| 13         | Dr. K.S. Kakad     | Pharmacognosy                    | Asst. Professor | 03-09-2013                   |
| 14         | Dr. P.M. Patil     | Pharmaceutical Chemistry         | Asst. Professor | 07-04-2010                   |
| 15         | Dr. A.S. Tapkir    | Pharmaceutical Chemistry         | Asst. Professor | 07-04-2010                   |
| 16         | Dr. S.Y. Chaudhari | Pharmaceutical Quality Assurance | Asst. Professor | 03-09-2013                   |
| 17         | Dr. N. M. Gaikwad  | Pharmaceutical Quality Assurance | Asst. Professor | 01-06-2017                   |
| 18         | Dr. A.G. More      | Pharmaceutics                    | Asst. Professor | 01-08-2017                   |