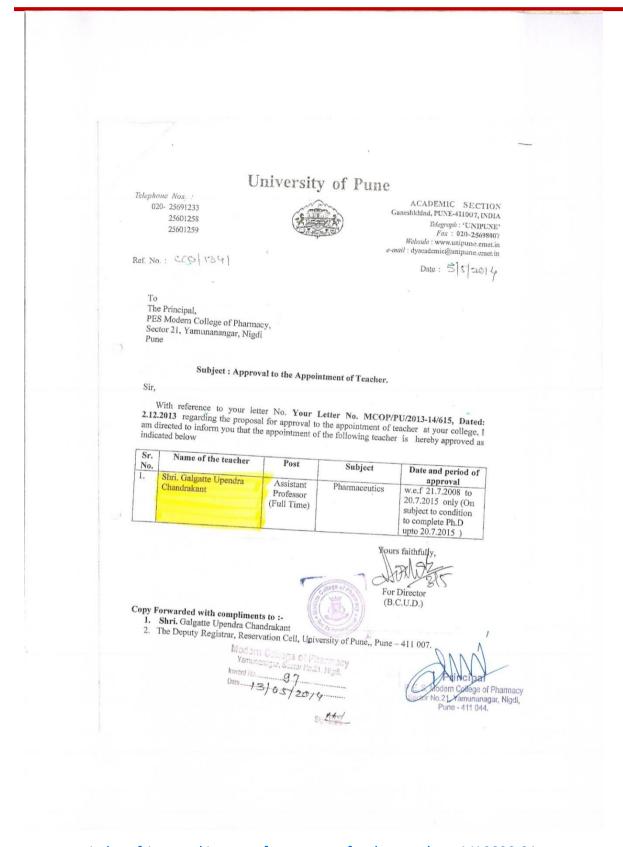

#### Approval letters of permanent faculty members as per Roster before A.Y. 2017-18

Ref:

#### PERMANENT FACULTY MEMEBRS AS PER ROSTER TIL 2017-2018

| Sr.<br>No. | Name               | Subject                          | Post            | Sanctioned & Approved w.e.f. |
|------------|--------------------|----------------------------------|-----------------|------------------------------|
| 1          | Dr. P.D. Chaudhari | Principal                        | Principal       | 19-11-2008                   |
| 2          | Dr. S.B. Jadhav    | Pharmaceutical Chemistry         | Professor       | 03-09-2013                   |
| 3          | Dr. A.A. Phatak    | Pharmaceutics                    | Professor       | 01-06-2017                   |
| 4          | Dr. D.D. Bandawane | Pharmacology                     | Professor       | 03-09-2013                   |
| 5          | Dr. S.S. Pimple    | Pharmaceutics                    | Professor       | 01-06-2017                   |
| 6          | Dr. K.S. Shaikh    | Pharmaceutical Quality Assurance | Asso. Professor | 03-09-2013                   |
| 7          | Dr. U.C. Galgatte  | Pharmaceutics                    | Asso. Professor | 26-06-2020                   |
| 8          | Dr. S.S. Nipate    | Pharmacology                     | Asso. Professor | 01-06-2017                   |
| 9          | Dr. B.P. Pimple    | Pharmacognosy                    | Asst. Professor | 18-01-2008                   |
| 10         | Dr. V.V. Chopade   | Pharmaceutical Chemistry         | Asso. Professor | 01-06-2017                   |
| 11         | Dr. A.R. Balap     | Pharmaceutical Chemistry         | Asst. Professor | 18-01-2008                   |
| 12         | Dr. M.T. Harde     | Pharmaceutical Chemistry         | Asst. Professor | 21-07-2008                   |
| 13         | Dr. K.S. Kakad     | Pharmacognosy                    | Asst. Professor | 03-09-2013                   |
| 14         | Dr. P.M. Patil     | Pharmaceutical Chemistry         | Asst. Professor | 07-04-2010                   |
| 15         | Dr. A.S. Tapkir    | Pharmaceutical Chemistry         | Asst. Professor | 07-04-2010                   |
| 16         | Dr. S.Y. Chaudhari | Pharmaceutical Quality Assurance | Asst. Professor | 03-09-2013                   |
| 17         | Dr. N. M. Gaikwad  | Pharmaceutical Quality Assurance | Asst. Professor | 01-06-2017                   |
| 18         | Dr. A.G. More      | Pharmaceutics                    | Asst. Professor | 01-08-2017                   |