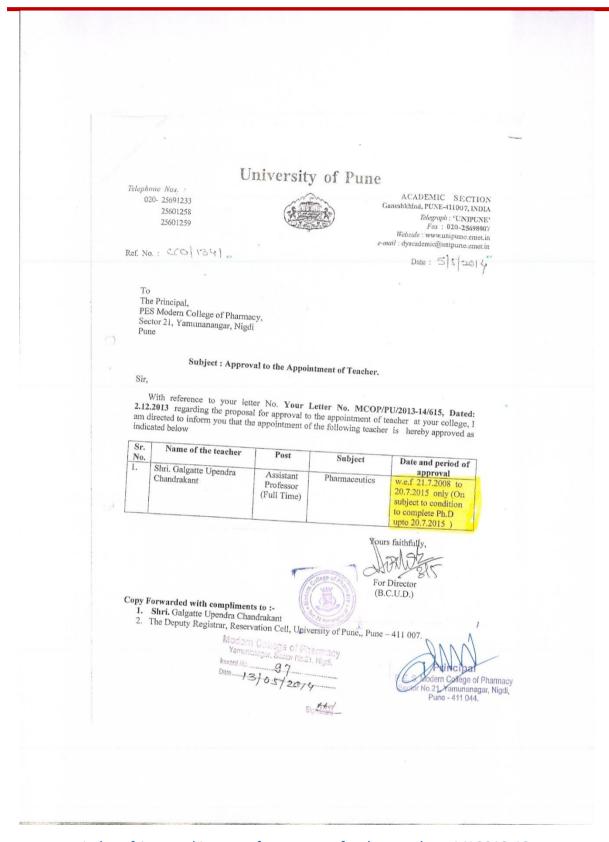

#### Approval letters of permanent faculty members as per Roster before A.Y. 2017-18

Ref:

#### PERMANENT FACULTY MEMEBRS AS PER ROSTER TIL 2017-2018

| Sr.<br>No. | Name               | Subject                          | Post            | Sanctioned & Approved w.e.f. |
|------------|--------------------|----------------------------------|-----------------|------------------------------|
| 1          | Dr. P.D. Chaudhari | Principal                        | Principal       | 19-11-2008                   |
| 2          | Dr. S.B. Jadhav    | Pharmaceutical Chemistry         | Professor       | 03-09-2013                   |
| 3          | Dr. A.A. Phatak    | Pharmaceutics                    | Professor       | 01-06-2017                   |
| 4          | Dr. D.D. Bandawane | Pharmacology                     | Professor       | 03-09-2013                   |
| 5          | Dr. S.S. Pimple    | Pharmaceutics                    | Professor       | 01-06-2017                   |
| 6          | Dr. K.S. Shaikh    | Pharmaceutical Quality Assurance | Asso. Professor | 03-09-2013                   |
| 7          | Dr. U.C. Galgatte  | Pharmaceutics                    | Asso. Professor | 26-06-2020                   |
| 8          | Dr. S.S. Nipate    | Pharmacology                     | Asso. Professor | 01-06-2017                   |
| 9          | Dr. B.P. Pimple    | Pharmacognosy                    | Asst. Professor | 18-01-2008                   |
| 10         | Dr. V.V. Chopade   | Pharmaceutical Chemistry         | Asso. Professor | 01-06-2017                   |
| 11         | Dr. A.R. Balap     | Pharmaceutical Chemistry         | Asst. Professor | 18-01-2008                   |
| 12         | Dr. M.T. Harde     | Pharmaceutical Chemistry         | Asst. Professor | 21-07-2008                   |
| 13         | Dr. K.S. Kakad     | Pharmacognosy                    | Asst. Professor | 03-09-2013                   |
| 14         | Dr. P.M. Patil     | Pharmaceutical Chemistry         | Asst. Professor | 07-04-2010                   |
| 15         | Dr. A.S. Tapkir    | Pharmaceutical Chemistry         | Asst. Professor | 07-04-2010                   |
| 16         | Dr. S.Y. Chaudhari | Pharmaceutical Quality Assurance | Asst. Professor | 03-09-2013                   |
| 17         | Dr. N. M. Gaikwad  | Pharmaceutical Quality Assurance | Asst. Professor | 01-06-2017                   |
| 18         | Dr. A.G. More      | Pharmaceutics                    | Asst. Professor | 01-08-2017                   |