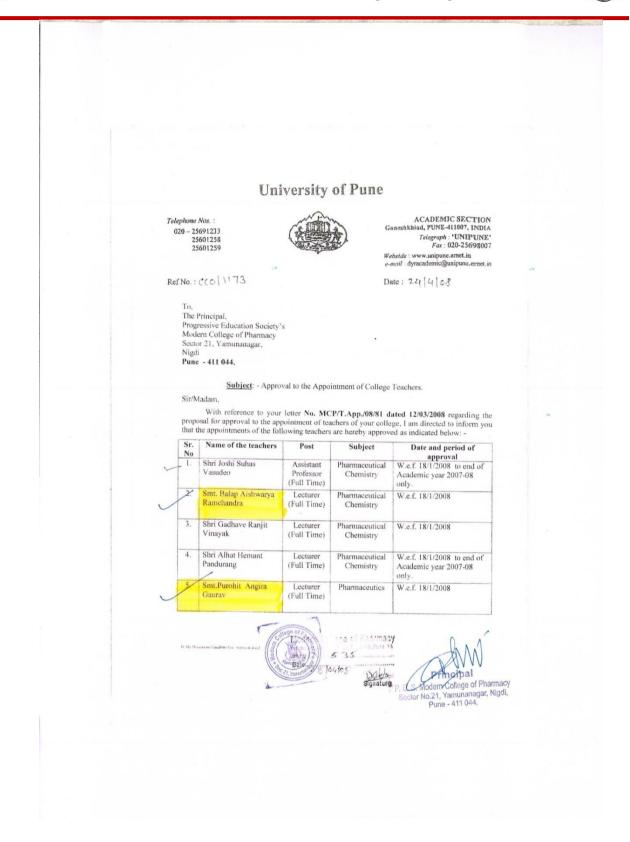

#### Approval letters of permanent faculty members as per Roster before A.Y. 2017-18

Ref:

#### PERMANENT FACULTY MEMEBRS AS PER ROSTER TIL 2017-2018

| Sr.<br>No. | Name               | Subject                          | Post            | Sanctioned & Approved w.e.f. |
|------------|--------------------|----------------------------------|-----------------|------------------------------|
| 1          | Dr. P.D. Chaudhari | Principal                        | Principal       | 19-11-2008                   |
| 2          | Dr. S.B. Jadhav    | Pharmaceutical Chemistry         | Professor       | 03-09-2013                   |
| 3          | Dr. A.A. Phatak    | Pharmaceutics                    | Professor       | 01-06-2017                   |
| 4          | Dr. D.D. Bandawane | Pharmacology                     | Professor       | 03-09-2013                   |
| 5          | Dr. S.S. Pimple    | Pharmaceutics                    | Professor       | 01-06-2017                   |
| 6          | Dr. K.S. Shaikh    | Pharmaceutical Quality Assurance | Asso. Professor | 03-09-2013                   |
| 7          | Dr. U.C. Galgatte  | Pharmaceutics                    | Asso. Professor | 26-06-2020                   |
| 8          | Dr. S.S. Nipate    | Pharmacology                     | Asso. Professor | 01-06-2017                   |
| 9          | Dr. B.P. Pimple    | Pharmacognosy                    | Asst. Professor | 18-01-2008                   |
| 10         | Dr. V.V. Chopade   | Pharmaceutical Chemistry         | Asso. Professor | 01-06-2017                   |
| 11         | Dr. A.R. Balap     | Pharmaceutical Chemistry         | Asst. Professor | 18-01-2008                   |
| 12         | Dr. M.T. Harde     | Pharmaceutical Chemistry         | Asst. Professor | 21-07-2008                   |
| 13         | Dr. K.S. Kakad     | Pharmacognosy                    | Asst. Professor | 03-09-2013                   |
| 14         | Dr. P.M. Patil     | Pharmaceutical Chemistry         | Asst. Professor | 07-04-2010                   |
| 15         | Dr. A.S. Tapkir    | Pharmaceutical Chemistry         | Asst. Professor | 07-04-2010                   |
| 16         | Dr. S.Y. Chaudhari | Pharmaceutical Quality Assurance | Asst. Professor | 03-09-2013                   |
| 17         | Dr. N. M. Gaikwad  | Pharmaceutical Quality Assurance | Asst. Professor | 01-06-2017                   |
| 18         | Dr. A.G. More      | Pharmaceutics                    | Asst. Professor | 01-08-2017                   |