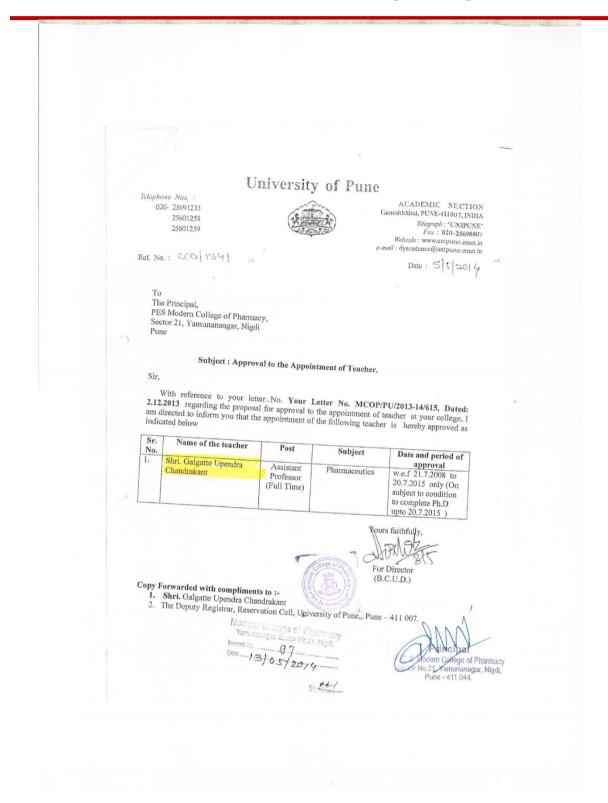

#### PERMANENT FACULTY MEMEBRS AS PER ROSTER TIL 2017-2018

| Sr.<br>No. | Name               | Subject                          | Post            | Sanctioned & Approved w.e.f. |
|------------|--------------------|----------------------------------|-----------------|------------------------------|
| 1          | Dr. P.D. Chaudhari | Principal                        | Principal       | 19-11-2008                   |
| 2          | Dr. S.B. Jadhav    | Pharmaceutical Chemistry         | Professor       | 03-09-2013                   |
| 3          | Dr. A.A. Phatak    | Pharmaceutics                    | Professor       | 01-06-2017                   |
| 4          | Dr. D.D. Bandawane | Pharmacology                     | Professor       | 03-09-2013                   |
| 5          | Dr. S.S. Pimple    | Pharmaceutics                    | Professor       | 01-06-2017                   |
| 6          | Dr. K.S. Shaikh    | Pharmaceutical Quality Assurance | Asso. Professor | 03-09-2013                   |
| 7          | Dr. U.C. Galgatte  | Pharmaceutics                    | Asso. Professor | 26-06-2020                   |
| 8          | Dr. S.S. Nipate    | Pharmacology                     | Asso. Professor | 01-06-2017                   |
| 9          | Dr. B.P. Pimple    | Pharmacognosy                    | Asst. Professor | 18-01-2008                   |
| 10         | Dr. V.V. Chopade   | Pharmaceutical Chemistry         | Asso. Professor | 01-06-2017                   |
| 11         | Dr. A.R. Balap     | Pharmaceutical Chemistry         | Asst. Professor | 18-01-2008                   |
| 12         | Dr. M.T. Harde     | Pharmaceutical Chemistry         | Asst. Professor | 21-07-2008                   |
| 13         | Dr. K.S. Kakad     | Pharmacognosy                    | Asst. Professor | 03-09-2013                   |
| 14         | Dr. P.M. Patil     | Pharmaceutical Chemistry         | Asst. Professor | 07-04-2010                   |
| 15         | Dr. A.S. Tapkir    | Pharmaceutical Chemistry         | Asst. Professor | 07-04-2010                   |
| 16         | Dr. S.Y. Chaudhari | Pharmaceutical Quality Assurance | Asst. Professor | 03-09-2013                   |
| 17         | Dr. N. M. Gaikwad  | Pharmaceutical Quality Assurance | Asst. Professor | 01-06-2017                   |
| 18         | Dr. A.G. More      | Pharmaceutics                    | Asst. Professor | 01-08-2017                   |