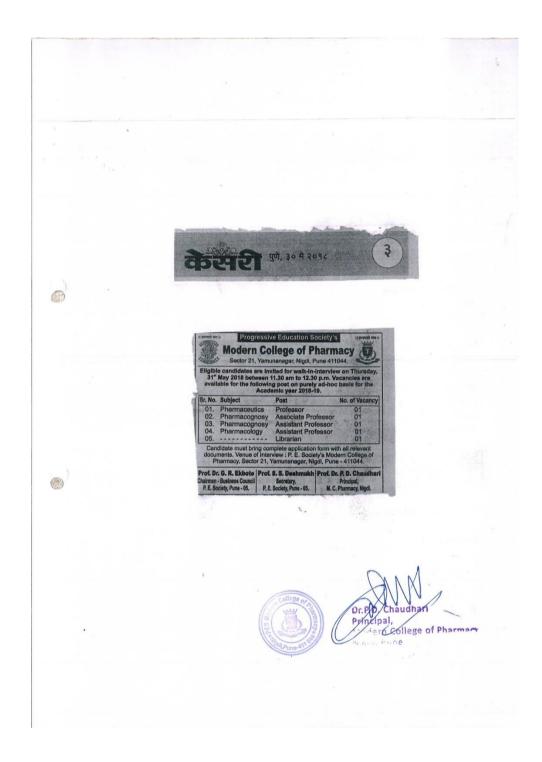

# Approval letters of faculty members for A. Y. 2022-23

Approval letters of faculty members for the A. Y. 2022-23

- Approval letters of permanent faculty members as per

  Roster before A.Y. 2017-18
- ➤ Approval letters of Ad-hoc faculty members

  (Continuation of Approval ) for the A.Y. 2022-23
- Approval letters of Ad-hoc faculty members (Newly appointed) for the A.Y. 2022-23

#### Approval letters of permanent faculty members as per Roster before A.Y. 2017-18

Ref: