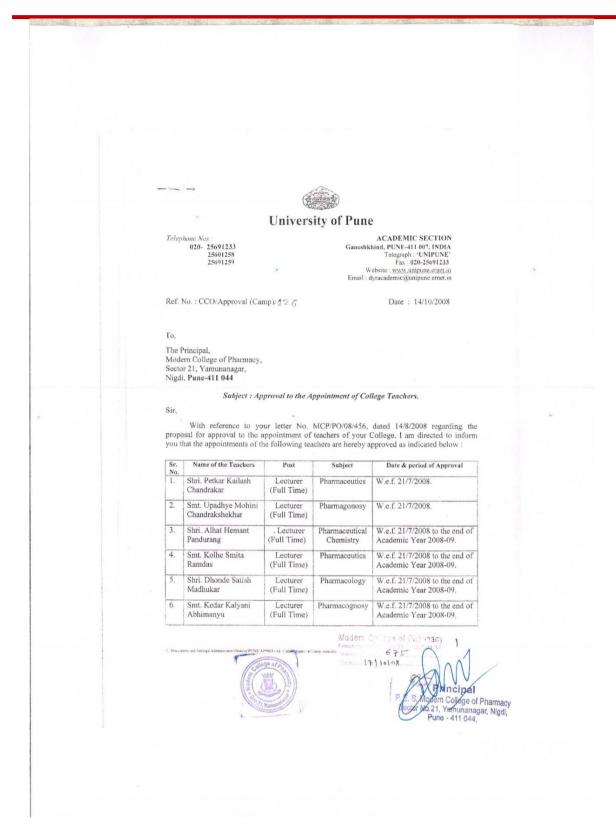

#### Approval letters of permanent faculty members as per Roster before A.Y. 2017-18

Ref:

#### PERMANENT FACULTY MEMEBRS AS PER ROSTER TIL 2017-2018

| Sr.<br>No. | Name               | Subject                          | Post            | Sanctioned & Approved w.e.f. |
|------------|--------------------|----------------------------------|-----------------|------------------------------|
| 1          | Dr. P.D. Chaudhari | Principal                        | Principal       | 19-11-2008                   |
| 2          | Dr. S.B. Jadhav    | Pharmaceutical Chemistry         | Professor       | 03-09-2013                   |
| 3          | Dr. A.A. Phatak    | Pharmaceutics                    | Professor       | 01-06-2017                   |
| 4          | Dr. D.D. Bandawane | Pharmacology                     | Professor       | 03-09-2013                   |
| 5          | Dr. S.S. Pimple    | Pharmaceutics                    | Professor       | 01-06-2017                   |
| 6          | Dr. K.S. Shaikh    | Pharmaceutical Quality Assurance | Asso. Professor | 03-09-2013                   |
| 7          | Dr. U.C. Galgatte  | Pharmaceutics                    | Asso. Professor | 26-06-2020                   |
| 8          | Dr. S.S. Nipate    | Pharmacology                     | Asso. Professor | 01-06-2017                   |
| 9          | Dr. B.P. Pimple    | Pharmacognosy                    | Asst. Professor | 18-01-2008                   |
| 10         | Dr. V.V. Chopade   | Pharmaceutical Chemistry         | Asso. Professor | 01-06-2017                   |
| 11         | Dr. A.R. Balap     | Pharmaceutical Chemistry         | Asst. Professor | 18-01-2008                   |
| 12         | Dr. M.T. Harde     | Pharmaceutical Chemistry         | Asst. Professor | 21-07-2008                   |
| 13         | Dr. K.S. Kakad     | Pharmacognosy                    | Asst. Professor | 03-09-2013                   |
| 14         | Dr. P.M. Patil     | Pharmaceutical Chemistry         | Asst. Professor | 07-04-2010                   |
| 15         | Dr. A.S. Tapkir    | Pharmaceutical Chemistry         | Asst. Professor | 07-04-2010                   |
| 16         | Dr. S.Y. Chaudhari | Pharmaceutical Quality Assurance | Asst. Professor | 03-09-2013                   |
| 17         | Dr. N. M. Gaikwad  | Pharmaceutical Quality Assurance | Asst. Professor | 01-06-2017                   |
| 18         | Dr. A.G. More      | Pharmaceutics                    | Asst. Professor | 01-08-2017                   |