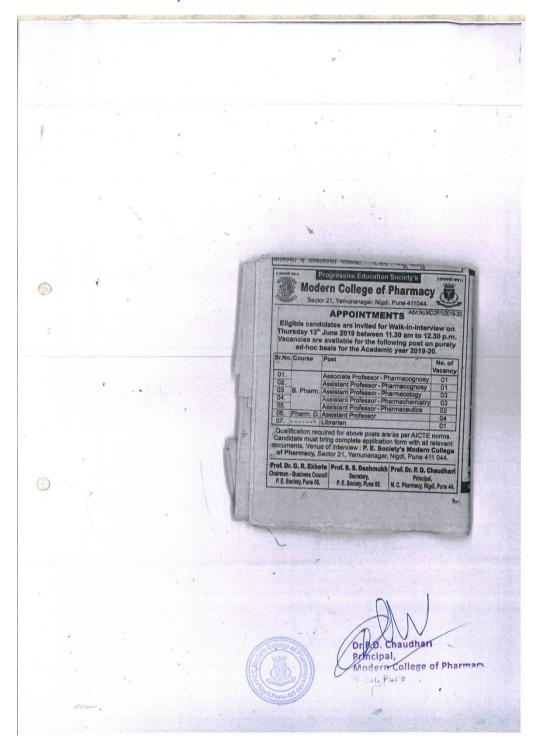

# Approval letters of faculty members for A. Y. 2022-23

Approval letters of faculty members for the A. Y. 2022-23

- Approval letters of permanent faculty members as per

  Roster before A.Y. 2017-18
- ➤ Approval letters of Ad-hoc faculty members

  (Continuation of Approval ) for the A.Y. 2022-23
- Approval letters of Ad-hoc faculty members (Newly appointed) for the A.Y. 2022-23