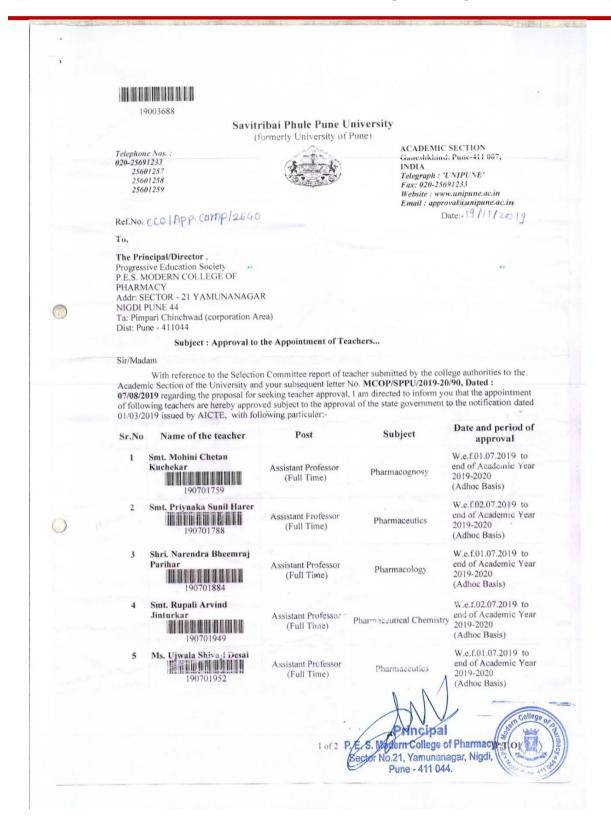

#### Approval letters of permanent faculty members as per Roster before A.Y. 2017-18

Ref:

#### PERMANENT FACULTY MEMEBRS AS PER ROSTER TIL 2017-2018

| Sr.<br>No. | Name               | Subject                          | Post            | Sanctioned & Approved w.e.f. |
|------------|--------------------|----------------------------------|-----------------|------------------------------|
| 1          | Dr. P.D. Chaudhari | Principal                        | Principal       | 19-11-2008                   |
| 2          | Dr. S.B. Jadhav    | Pharmaceutical Chemistry         | Professor       | 03-09-2013                   |
| 3          | Dr. A.A. Phatak    | Pharmaceutics                    | Professor       | 01-06-2017                   |
| 4          | Dr. D.D. Bandawane | Pharmacology                     | Professor       | 03-09-2013                   |
| 5          | Dr. S.S. Pimple    | Pharmaceutics                    | Professor       | 01-06-2017                   |
| 6          | Dr. K.S. Shaikh    | Pharmaceutical Quality Assurance | Asso. Professor | 03-09-2013                   |
| 7          | Dr. U.C. Galgatte  | Pharmaceutics                    | Asso. Professor | 26-06-2020                   |
| 8          | Dr. S.S. Nipate    | Pharmacology                     | Asso. Professor | 01-06-2017                   |
| 9          | Dr. B.P. Pimple    | Pharmacognosy                    | Asst. Professor | 18-01-2008                   |
| 10         | Dr. V.V. Chopade   | Pharmaceutical Chemistry         | Asso. Professor | 01-06-2017                   |
| 11         | Dr. A.R. Balap     | Pharmaceutical Chemistry         | Asst. Professor | 18-01-2008                   |
| 12         | Dr. M.T. Harde     | Pharmaceutical Chemistry         | Asst. Professor | 21-07-2008                   |
| 13         | Dr. K.S. Kakad     | Pharmacognosy                    | Asst. Professor | 03-09-2013                   |
| 14         | Dr. P.M. Patil     | Pharmaceutical Chemistry         | Asst. Professor | 07-04-2010                   |
| 15         | Dr. A.S. Tapkir    | Pharmaceutical Chemistry         | Asst. Professor | 07-04-2010                   |
| 16         | Dr. S.Y. Chaudhari | Pharmaceutical Quality Assurance | Asst. Professor | 03-09-2013                   |
| 17         | Dr. N. M. Gaikwad  | Pharmaceutical Quality Assurance | Asst. Professor | 01-06-2017                   |
| 18         | Dr. A.G. More      | Pharmaceutics                    | Asst. Professor | 01-08-2017                   |