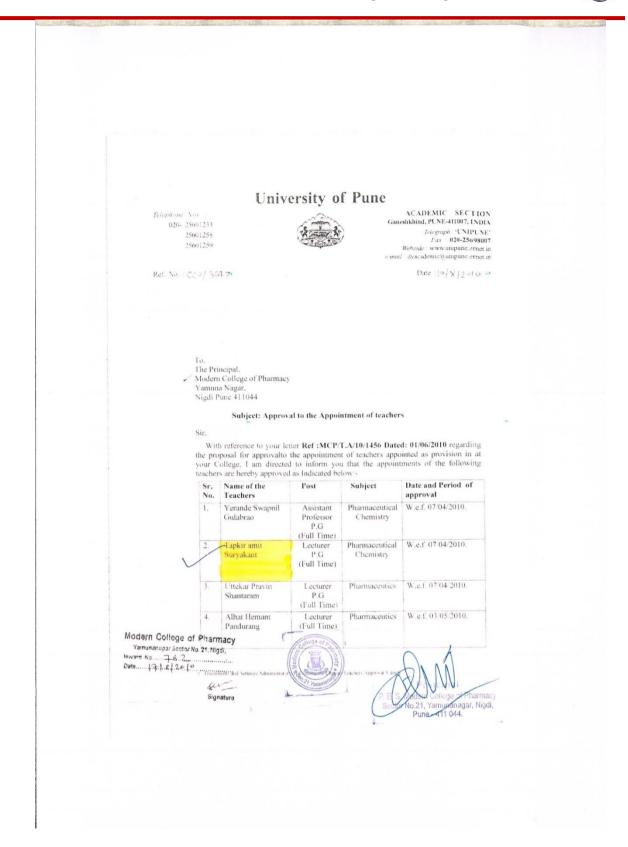

#### Approval letters of permanent faculty members as per Roster before A.Y. 2017-18

Ref:

#### PERMANENT FACULTY MEMEBRS AS PER ROSTER TIL 2017-2018

| Sr.<br>No. | Name               | Subject                          | Post            | Sanctioned & Approved w.e.f. |
|------------|--------------------|----------------------------------|-----------------|------------------------------|
| 1          | Dr. P.D. Chaudhari | Principal                        | Principal       | 19-11-2008                   |
| 2          | Dr. S.B. Jadhav    | Pharmaceutical Chemistry         | Professor       | 03-09-2013                   |
| 3          | Dr. A.A. Phatak    | Pharmaceutics                    | Professor       | 01-06-2017                   |
| 4          | Dr. D.D. Bandawane | Pharmacology                     | Professor       | 03-09-2013                   |
| 5          | Dr. S.S. Pimple    | Pharmaceutics                    | Professor       | 01-06-2017                   |
| 6          | Dr. K.S. Shaikh    | Pharmaceutical Quality Assurance | Asso. Professor | 03-09-2013                   |
| 7          | Dr. U.C. Galgatte  | Pharmaceutics                    | Asso. Professor | 26-06-2020                   |
| 8          | Dr. S.S. Nipate    | Pharmacology                     | Asso. Professor | 01-06-2017                   |
| 9          | Dr. B.P. Pimple    | Pharmacognosy                    | Asst. Professor | 18-01-2008                   |
| 10         | Dr. V.V. Chopade   | Pharmaceutical Chemistry         | Asso. Professor | 01-06-2017                   |
| 11         | Dr. A.R. Balap     | Pharmaceutical Chemistry         | Asst. Professor | 18-01-2008                   |
| 12         | Dr. M.T. Harde     | Pharmaceutical Chemistry         | Asst. Professor | 21-07-2008                   |
| 13         | Dr. K.S. Kakad     | Pharmacognosy                    | Asst. Professor | 03-09-2013                   |
| 14         | Dr. P.M. Patil     | Pharmaceutical Chemistry         | Asst. Professor | 07-04-2010                   |
| 15         | Dr. A.S. Tapkir    | Pharmaceutical Chemistry         | Asst. Professor | 07-04-2010                   |
| 16         | Dr. S.Y. Chaudhari | Pharmaceutical Quality Assurance | Asst. Professor | 03-09-2013                   |
| 17         | Dr. N. M. Gaikwad  | Pharmaceutical Quality Assurance | Asst. Professor | 01-06-2017                   |
| 18         | Dr. A.G. More      | Pharmaceutics                    | Asst. Professor | 01-08-2017                   |