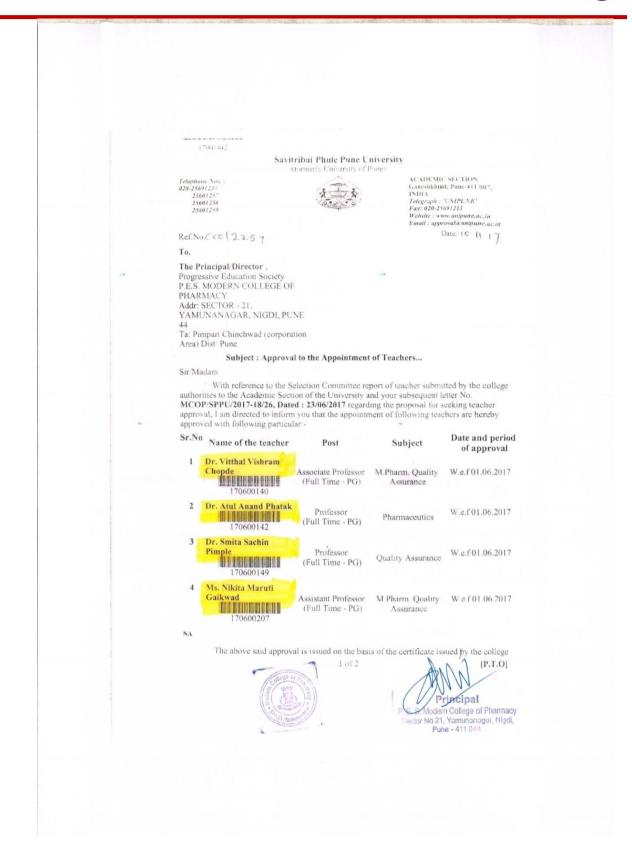

#### Approval letters of permanent faculty members as per Roster before A.Y. 2017-18

Ref:

#### PERMANENT FACULTY MEMEBRS AS PER ROSTER TIL 2017-2018

| Sr.<br>No. | Name               | Subject                          | Post            | Sanctioned & Approved w.e.f. |
|------------|--------------------|----------------------------------|-----------------|------------------------------|
| 1          | Dr. P.D. Chaudhari | Principal                        | Principal       | 19-11-2008                   |
| 2          | Dr. S.B. Jadhav    | Pharmaceutical Chemistry         | Professor       | 03-09-2013                   |
| 3          | Dr. A.A. Phatak    | Pharmaceutics                    | Professor       | 01-06-2017                   |
| 4          | Dr. D.D. Bandawane | Pharmacology                     | Professor       | 03-09-2013                   |
| 5          | Dr. S.S. Pimple    | Pharmaceutics                    | Professor       | 01-06-2017                   |
| 6          | Dr. K.S. Shaikh    | Pharmaceutical Quality Assurance | Asso. Professor | 03-09-2013                   |
| 7          | Dr. U.C. Galgatte  | Pharmaceutics                    | Asso. Professor | 26-06-2020                   |
| 8          | Dr. S.S. Nipate    | Pharmacology                     | Asso. Professor | 01-06-2017                   |
| 9          | Dr. B.P. Pimple    | Pharmacognosy                    | Asst. Professor | 18-01-2008                   |
| 10         | Dr. V.V. Chopade   | Pharmaceutical Chemistry         | Asso. Professor | 01-06-2017                   |
| 11         | Dr. A.R. Balap     | Pharmaceutical Chemistry         | Asst. Professor | 18-01-2008                   |
| 12         | Dr. M.T. Harde     | Pharmaceutical Chemistry         | Asst. Professor | 21-07-2008                   |
| 13         | Dr. K.S. Kakad     | Pharmacognosy                    | Asst. Professor | 03-09-2013                   |
| 14         | Dr. P.M. Patil     | Pharmaceutical Chemistry         | Asst. Professor | 07-04-2010                   |
| 15         | Dr. A.S. Tapkir    | Pharmaceutical Chemistry         | Asst. Professor | 07-04-2010                   |
| 16         | Dr. S.Y. Chaudhari | Pharmaceutical Quality Assurance | Asst. Professor | 03-09-2013                   |
| 17         | Dr. N. M. Gaikwad  | Pharmaceutical Quality Assurance | Asst. Professor | 01-06-2017                   |
| 18         | Dr. A.G. More      | Pharmaceutics                    | Asst. Professor | 01-08-2017                   |