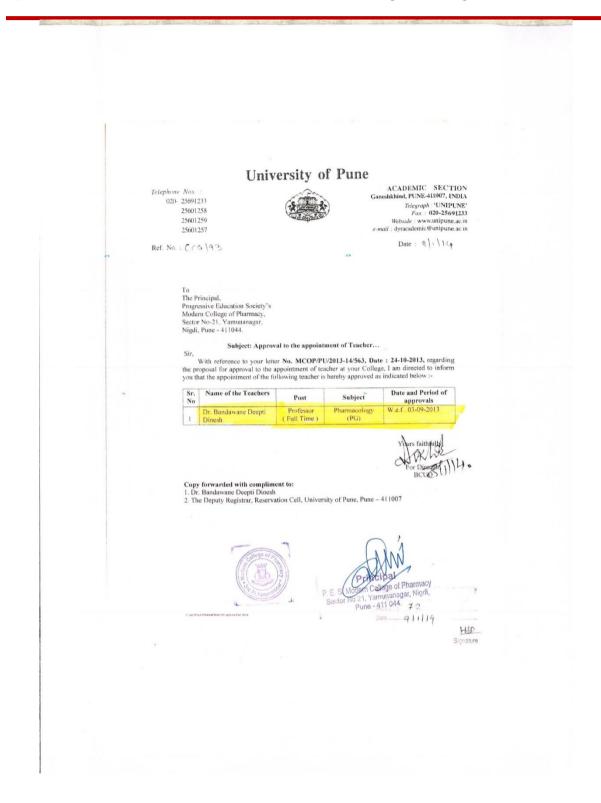

#### Approval letters of permanent faculty members as per Roster before A.Y. 2017-18

Ref:

#### PERMANENT FACULTY MEMEBRS AS PER ROSTER TIL 2017-2018

| Sr.<br>No. | Name               | Subject                          | Post            | Sanctioned & Approved w.e.f. |
|------------|--------------------|----------------------------------|-----------------|------------------------------|
| 1          | Dr. P.D. Chaudhari | Principal                        | Principal       | 19-11-2008                   |
| 2          | Dr. S.B. Jadhav    | Pharmaceutical Chemistry         | Professor       | 03-09-2013                   |
| 3          | Dr. A.A. Phatak    | Pharmaceutics                    | Professor       | 01-06-2017                   |
| 4          | Dr. D.D. Bandawane | Pharmacology                     | Professor       | 03-09-2013                   |
| 5          | Dr. S.S. Pimple    | Pharmaceutics                    | Professor       | 01-06-2017                   |
| 6          | Dr. K.S. Shaikh    | Pharmaceutical Quality Assurance | Asso. Professor | 03-09-2013                   |
| 7          | Dr. U.C. Galgatte  | Pharmaceutics                    | Asso. Professor | 26-06-2020                   |
| 8          | Dr. S.S. Nipate    | Pharmacology                     | Asso. Professor | 01-06-2017                   |
| 9          | Dr. B.P. Pimple    | Pharmacognosy                    | Asst. Professor | 18-01-2008                   |
| 10         | Dr. V.V. Chopade   | Pharmaceutical Chemistry         | Asso. Professor | 01-06-2017                   |
| 11         | Dr. A.R. Balap     | Pharmaceutical Chemistry         | Asst. Professor | 18-01-2008                   |
| 12         | Dr. M.T. Harde     | Pharmaceutical Chemistry         | Asst. Professor | 21-07-2008                   |
| 13         | Dr. K.S. Kakad     | Pharmacognosy                    | Asst. Professor | 03-09-2013                   |
| 14         | Dr. P.M. Patil     | Pharmaceutical Chemistry         | Asst. Professor | 07-04-2010                   |
| 15         | Dr. A.S. Tapkir    | Pharmaceutical Chemistry         | Asst. Professor | 07-04-2010                   |
| 16         | Dr. S.Y. Chaudhari | Pharmaceutical Quality Assurance | Asst. Professor | 03-09-2013                   |
| 17         | Dr. N. M. Gaikwad  | Pharmaceutical Quality Assurance | Asst. Professor | 01-06-2017                   |
| 18         | Dr. A.G. More      | Pharmaceutics                    | Asst. Professor | 01-08-2017                   |