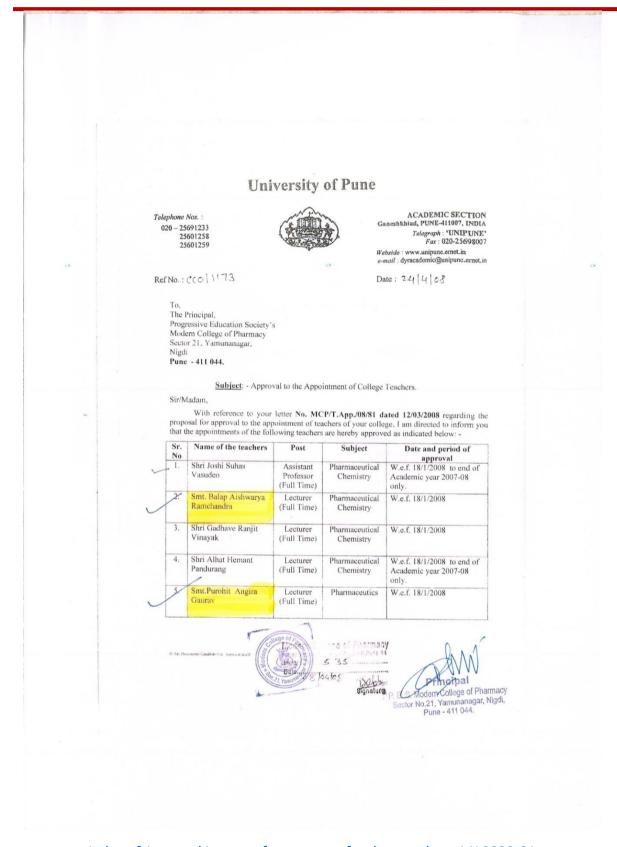

#### Approval letters of permanent faculty members as per Roster before A.Y. 2017-18

Ref:

#### PERMANENT FACULTY MEMEBRS AS PER ROSTER TIL 2017-2018

| Sr.<br>No. | Name               | Subject                          | Post            | Sanctioned & Approved w.e.f. |
|------------|--------------------|----------------------------------|-----------------|------------------------------|
| 1          | Dr. P.D. Chaudhari | Principal                        | Principal       | 19-11-2008                   |
| 2          | Dr. S.B. Jadhav    | Pharmaceutical Chemistry         | Professor       | 03-09-2013                   |
| 3          | Dr. A.A. Phatak    | Pharmaceutics                    | Professor       | 01-06-2017                   |
| 4          | Dr. D.D. Bandawane | Pharmacology                     | Professor       | 03-09-2013                   |
| 5          | Dr. S.S. Pimple    | Pharmaceutics                    | Professor       | 01-06-2017                   |
| 6          | Dr. K.S. Shaikh    | Pharmaceutical Quality Assurance | Asso. Professor | 03-09-2013                   |
| 7          | Dr. U.C. Galgatte  | Pharmaceutics                    | Asso. Professor | 26-06-2020                   |
| 8          | Dr. S.S. Nipate    | Pharmacology                     | Asso. Professor | 01-06-2017                   |
| 9          | Dr. B.P. Pimple    | Pharmacognosy                    | Asst. Professor | 18-01-2008                   |
| 10         | Dr. V.V. Chopade   | Pharmaceutical Chemistry         | Asso. Professor | 01-06-2017                   |
| 11         | Dr. A.R. Balap     | Pharmaceutical Chemistry         | Asst. Professor | 18-01-2008                   |
| 12         | Dr. M.T. Harde     | Pharmaceutical Chemistry         | Asst. Professor | 21-07-2008                   |
| 13         | Dr. K.S. Kakad     | Pharmacognosy                    | Asst. Professor | 03-09-2013                   |
| 14         | Dr. P.M. Patil     | Pharmaceutical Chemistry         | Asst. Professor | 07-04-2010                   |
| 15         | Dr. A.S. Tapkir    | Pharmaceutical Chemistry         | Asst. Professor | 07-04-2010                   |
| 16         | Dr. S.Y. Chaudhari | Pharmaceutical Quality Assurance | Asst. Professor | 03-09-2013                   |
| 17         | Dr. N. M. Gaikwad  | Pharmaceutical Quality Assurance | Asst. Professor | 01-06-2017                   |
| 18         | Dr. A.G. More      | Pharmaceutics                    | Asst. Professor | 01-08-2017                   |