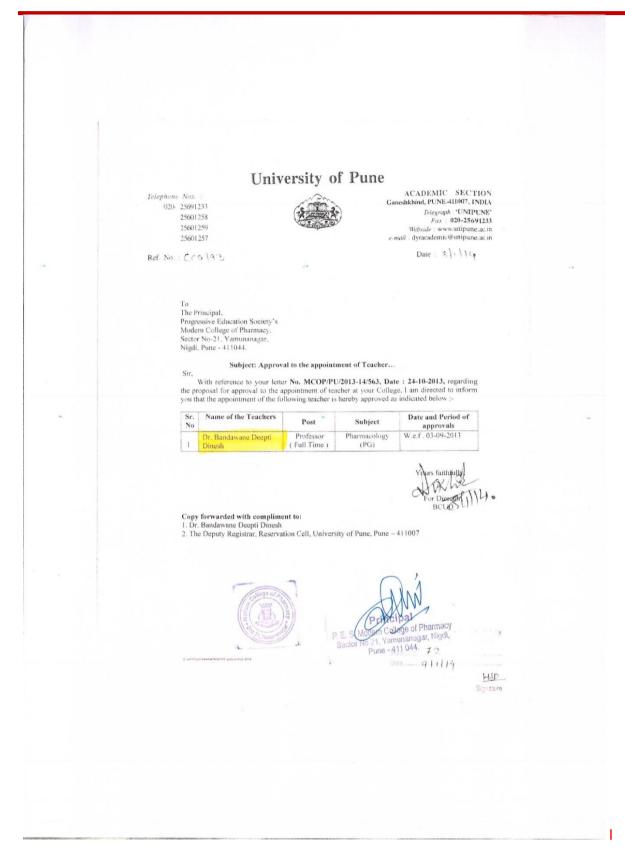

#### Approval letters of permanent faculty members as per Roster before A.Y. 2017-18

Ref:

#### PERMANENT FACULTY MEMEBRS AS PER ROSTER TIL 2017-2018

| Sr.<br>No. | Name               | Subject                          | Post            | Sanctioned & Approved w.e.f. |
|------------|--------------------|----------------------------------|-----------------|------------------------------|
| 1          | Dr. P.D. Chaudhari | Principal                        | Principal       | 19-11-2008                   |
| 2          | Dr. S.B. Jadhav    | Pharmaceutical Chemistry         | Professor       | 03-09-2013                   |
| 3          | Dr. A.A. Phatak    | Pharmaceutics                    | Professor       | 01-06-2017                   |
| 4          | Dr. D.D. Bandawane | Pharmacology                     | Professor       | 03-09-2013                   |
| 5          | Dr. S.S. Pimple    | Pharmaceutics                    | Professor       | 01-06-2017                   |
| 6          | Dr. K.S. Shaikh    | Pharmaceutical Quality Assurance | Asso. Professor | 03-09-2013                   |
| 7          | Dr. U.C. Galgatte  | Pharmaceutics                    | Asso. Professor | 26-06-2020                   |
| 8          | Dr. S.S. Nipate    | Pharmacology                     | Asso. Professor | 01-06-2017                   |
| 9          | Dr. B.P. Pimple    | Pharmacognosy                    | Asst. Professor | 18-01-2008                   |
| 10         | Dr. V.V. Chopade   | Pharmaceutical Chemistry         | Asso. Professor | 01-06-2017                   |
| 11         | Dr. A.R. Balap     | Pharmaceutical Chemistry         | Asst. Professor | 18-01-2008                   |
| 12         | Dr. M.T. Harde     | Pharmaceutical Chemistry         | Asst. Professor | 21-07-2008                   |
| 13         | Dr. K.S. Kakad     | Pharmacognosy                    | Asst. Professor | 03-09-2013                   |
| 14         | Dr. P.M. Patil     | Pharmaceutical Chemistry         | Asst. Professor | 07-04-2010                   |
| 15         | Dr. A.S. Tapkir    | Pharmaceutical Chemistry         | Asst. Professor | 07-04-2010                   |
| 16         | Dr. S.Y. Chaudhari | Pharmaceutical Quality Assurance | Asst. Professor | 03-09-2013                   |
| 17         | Dr. N. M. Gaikwad  | Pharmaceutical Quality Assurance | Asst. Professor | 01-06-2017                   |
| 18         | Dr. A.G. More      | Pharmaceutics                    | Asst. Professor | 01-08-2017                   |