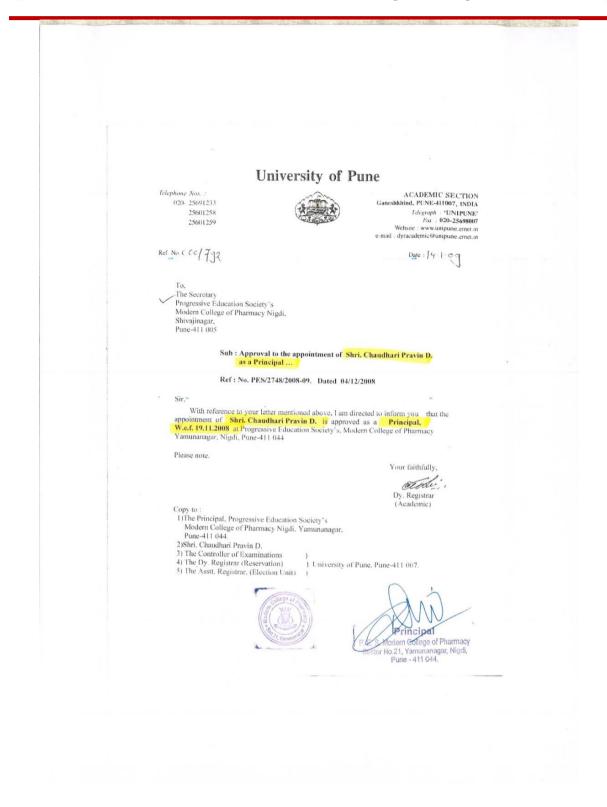

#### Approval letters of permanent faculty members as per Roster before A.Y. 2017-18

Ref:

#### PERMANENT FACULTY MEMEBRS AS PER ROSTER TIL 2017-2018

| Sr.<br>No. | Name               | Subject                          | Post            | Sanctioned & Approved w.e.f. |
|------------|--------------------|----------------------------------|-----------------|------------------------------|
| 1          | Dr. P.D. Chaudhari | Principal                        | Principal       | 19-11-2008                   |
| 2          | Dr. S.B. Jadhav    | Pharmaceutical Chemistry         | Professor       | 03-09-2013                   |
| 3          | Dr. A.A. Phatak    | Pharmaceutics                    | Professor       | 01-06-2017                   |
| 4          | Dr. D.D. Bandawane | Pharmacology                     | Professor       | 03-09-2013                   |
| 5          | Dr. S.S. Pimple    | Pharmaceutics                    | Professor       | 01-06-2017                   |
| 6          | Dr. K.S. Shaikh    | Pharmaceutical Quality Assurance | Asso. Professor | 03-09-2013                   |
| 7          | Dr. U.C. Galgatte  | Pharmaceutics                    | Asso. Professor | 26-06-2020                   |
| 8          | Dr. S.S. Nipate    | Pharmacology                     | Asso. Professor | 01-06-2017                   |
| 9          | Dr. B.P. Pimple    | Pharmacognosy                    | Asst. Professor | 18-01-2008                   |
| 10         | Dr. V.V. Chopade   | Pharmaceutical Chemistry         | Asso. Professor | 01-06-2017                   |
| 11         | Dr. A.R. Balap     | Pharmaceutical Chemistry         | Asst. Professor | 18-01-2008                   |
| 12         | Dr. M.T. Harde     | Pharmaceutical Chemistry         | Asst. Professor | 21-07-2008                   |
| 13         | Dr. K.S. Kakad     | Pharmacognosy                    | Asst. Professor | 03-09-2013                   |
| 14         | Dr. P.M. Patil     | Pharmaceutical Chemistry         | Asst. Professor | 07-04-2010                   |
| 15         | Dr. A.S. Tapkir    | Pharmaceutical Chemistry         | Asst. Professor | 07-04-2010                   |
| 16         | Dr. S.Y. Chaudhari | Pharmaceutical Quality Assurance | Asst. Professor | 03-09-2013                   |
| 17         | Dr. N. M. Gaikwad  | Pharmaceutical Quality Assurance | Asst. Professor | 01-06-2017                   |
| 18         | Dr. A.G. More      | Pharmaceutics                    | Asst. Professor | 01-08-2017                   |