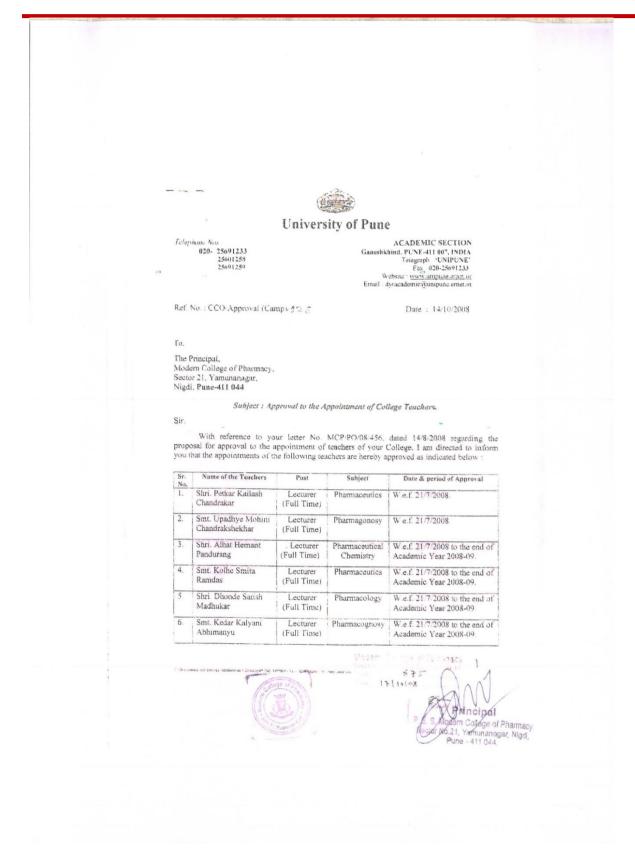

#### Approval letters of permanent faculty members as per Roster before A.Y. 2017-18

Ref:

#### PERMANENT FACULTY MEMEBRS AS PER ROSTER TIL 2017-2018

| Sr.<br>No. | Name               | Subject                          | Post            | Sanctioned & Approved w.e.f. |
|------------|--------------------|----------------------------------|-----------------|------------------------------|
| 1          | Dr. P.D. Chaudhari | Principal                        | Principal       | 19-11-2008                   |
| 2          | Dr. S.B. Jadhav    | Pharmaceutical Chemistry         | Professor       | 03-09-2013                   |
| 3          | Dr. A.A. Phatak    | Pharmaceutics                    | Professor       | 01-06-2017                   |
| 4          | Dr. D.D. Bandawane | Pharmacology                     | Professor       | 03-09-2013                   |
| 5          | Dr. S.S. Pimple    | Pharmaceutics                    | Professor       | 01-06-2017                   |
| 6          | Dr. K.S. Shaikh    | Pharmaceutical Quality Assurance | Asso. Professor | 03-09-2013                   |
| 7          | Dr. U.C. Galgatte  | Pharmaceutics                    | Asso. Professor | 26-06-2020                   |
| 8          | Dr. S.S. Nipate    | Pharmacology                     | Asso. Professor | 01-06-2017                   |
| 9          | Dr. B.P. Pimple    | Pharmacognosy                    | Asst. Professor | 18-01-2008                   |
| 10         | Dr. V.V. Chopade   | Pharmaceutical Chemistry         | Asso. Professor | 01-06-2017                   |
| 11         | Dr. A.R. Balap     | Pharmaceutical Chemistry         | Asst. Professor | 18-01-2008                   |
| 12         | Dr. M.T. Harde     | Pharmaceutical Chemistry         | Asst. Professor | 21-07-2008                   |
| 13         | Dr. K.S. Kakad     | Pharmacognosy                    | Asst. Professor | 03-09-2013                   |
| 14         | Dr. P.M. Patil     | Pharmaceutical Chemistry         | Asst. Professor | 07-04-2010                   |
| 15         | Dr. A.S. Tapkir    | Pharmaceutical Chemistry         | Asst. Professor | 07-04-2010                   |
| 16         | Dr. S.Y. Chaudhari | Pharmaceutical Quality Assurance | Asst. Professor | 03-09-2013                   |
| 17         | Dr. N. M. Gaikwad  | Pharmaceutical Quality Assurance | Asst. Professor | 01-06-2017                   |
| 18         | Dr. A.G. More      | Pharmaceutics                    | Asst. Professor | 01-08-2017                   |