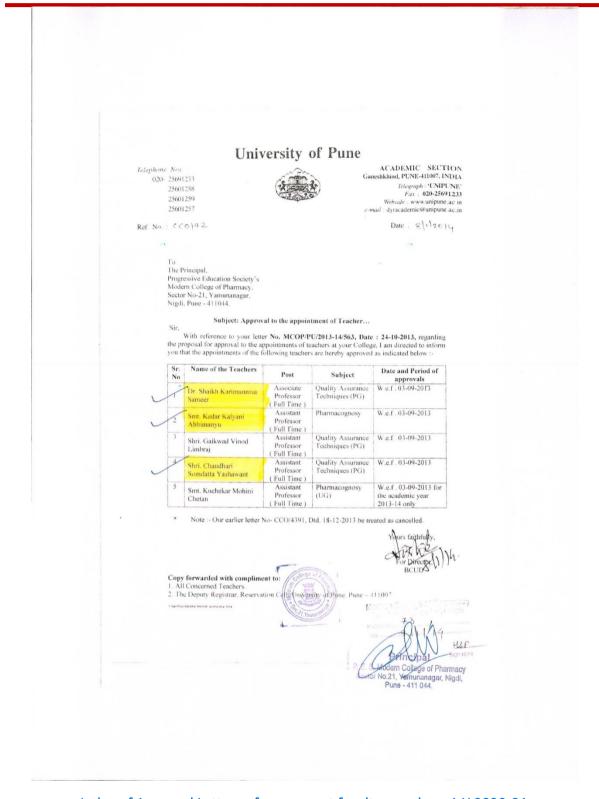

#### PERMANENT FACULTY MEMEBRS AS PER ROSTER TIL 2017-2018

| Sr.<br>No. | Name               | Subject                          | Post            | Sanctioned & Approved w.e.f. |
|------------|--------------------|----------------------------------|-----------------|------------------------------|
| 1          | Dr. P.D. Chaudhari | Principal                        | Principal       | 19-11-2008                   |
| 2          | Dr. S.B. Jadhav    | Pharmaceutical Chemistry         | Professor       | 03-09-2013                   |
| 3          | Dr. A.A. Phatak    | Pharmaceutics                    | Professor       | 01-06-2017                   |
| 4          | Dr. D.D. Bandawane | Pharmacology                     | Professor       | 03-09-2013                   |
| 5          | Dr. S.S. Pimple    | Pharmaceutics                    | Professor       | 01-06-2017                   |
| 6          | Dr. K.S. Shaikh    | Pharmaceutical Quality Assurance | Asso. Professor | 03-09-2013                   |
| 7          | Dr. U.C. Galgatte  | Pharmaceutics                    | Asso. Professor | 26-06-2020                   |
| 8          | Dr. S.S. Nipate    | Pharmacology                     | Asso. Professor | 01-06-2017                   |
| 9          | Dr. B.P. Pimple    | Pharmacognosy                    | Asst. Professor | 18-01-2008                   |
| 10         | Dr. V.V. Chopade   | Pharmaceutical Chemistry         | Asso. Professor | 01-06-2017                   |
| 11         | Dr. A.R. Balap     | Pharmaceutical Chemistry         | Asst. Professor | 18-01-2008                   |
| 12         | Dr. M.T. Harde     | Pharmaceutical Chemistry         | Asst. Professor | 21-07-2008                   |
| 13         | Dr. K.S. Kakad     | Pharmacognosy                    | Asst. Professor | 03-09-2013                   |
| 14         | Dr. P.M. Patil     | Pharmaceutical Chemistry         | Asst. Professor | 07-04-2010                   |
| 15         | Dr. A.S. Tapkir    | Pharmaceutical Chemistry         | Asst. Professor | 07-04-2010                   |
| 16         | Dr. S.Y. Chaudhari | Pharmaceutical Quality Assurance | Asst. Professor | 03-09-2013                   |
| 17         | Dr. N. M. Gaikwad  | Pharmaceutical Quality Assurance | Asst. Professor | 01-06-2017                   |
| 18         | Dr. A.G. More      | Pharmaceutics                    | Asst. Professor | 01-08-2017                   |