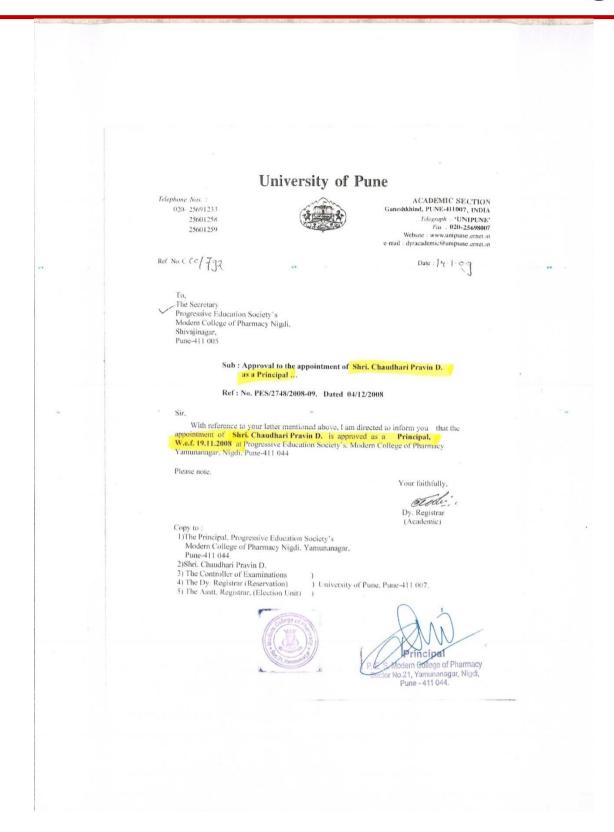

#### Approval letters of permanent faculty members as per Roster before A.Y. 2017-18

Ref:

#### PERMANENT FACULTY MEMEBRS AS PER ROSTER TIL 2017-2018

| Sr.<br>No. | Name               | Subject                          | Post            | Sanctioned & Approved w.e.f. |
|------------|--------------------|----------------------------------|-----------------|------------------------------|
| 1          | Dr. P.D. Chaudhari | Principal                        | Principal       | 19-11-2008                   |
| 2          | Dr. S.B. Jadhav    | Pharmaceutical Chemistry         | Professor       | 03-09-2013                   |
| 3          | Dr. A.A. Phatak    | Pharmaceutics                    | Professor       | 01-06-2017                   |
| 4          | Dr. D.D. Bandawane | Pharmacology                     | Professor       | 03-09-2013                   |
| 5          | Dr. S.S. Pimple    | Pharmaceutics                    | Professor       | 01-06-2017                   |
| 6          | Dr. K.S. Shaikh    | Pharmaceutical Quality Assurance | Asso. Professor | 03-09-2013                   |
| 7          | Dr. U.C. Galgatte  | Pharmaceutics                    | Asso. Professor | 26-06-2020                   |
| 8          | Dr. S.S. Nipate    | Pharmacology                     | Asso. Professor | 01-06-2017                   |
| 9          | Dr. B.P. Pimple    | Pharmacognosy                    | Asst. Professor | 18-01-2008                   |
| 10         | Dr. V.V. Chopade   | Pharmaceutical Chemistry         | Asso. Professor | 01-06-2017                   |
| 11         | Dr. A.R. Balap     | Pharmaceutical Chemistry         | Asst. Professor | 18-01-2008                   |
| 12         | Dr. M.T. Harde     | Pharmaceutical Chemistry         | Asst. Professor | 21-07-2008                   |
| 13         | Dr. K.S. Kakad     | Pharmacognosy                    | Asst. Professor | 03-09-2013                   |
| 14         | Dr. P.M. Patil     | Pharmaceutical Chemistry         | Asst. Professor | 07-04-2010                   |
| 15         | Dr. A.S. Tapkir    | Pharmaceutical Chemistry         | Asst. Professor | 07-04-2010                   |
| 16         | Dr. S.Y. Chaudhari | Pharmaceutical Quality Assurance | Asst. Professor | 03-09-2013                   |
| 17         | Dr. N. M. Gaikwad  | Pharmaceutical Quality Assurance | Asst. Professor | 01-06-2017                   |
| 18         | Dr. A.G. More      | Pharmaceutics                    | Asst. Professor | 01-08-2017                   |