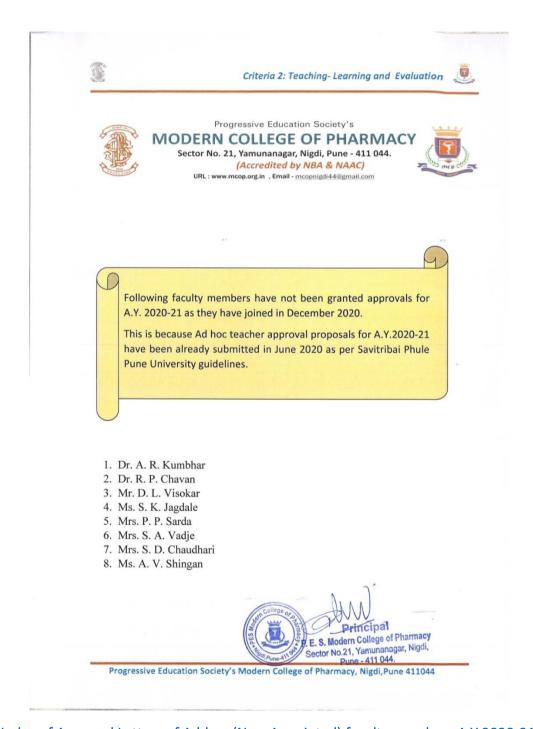

# Approval letters of faculty members for A. Y. 2022-23

Approval letters of faculty members for the A. Y. 2022-23

- Approval letters of permanent faculty members as per

  Roster before A.Y. 2017-18
- ➤ Approval letters of Ad-hoc faculty members

  (Continuation of Approval ) for the A.Y. 2022-23
- Approval letters of Ad-hoc faculty members (Newly appointed) for the A.Y. 2022-23