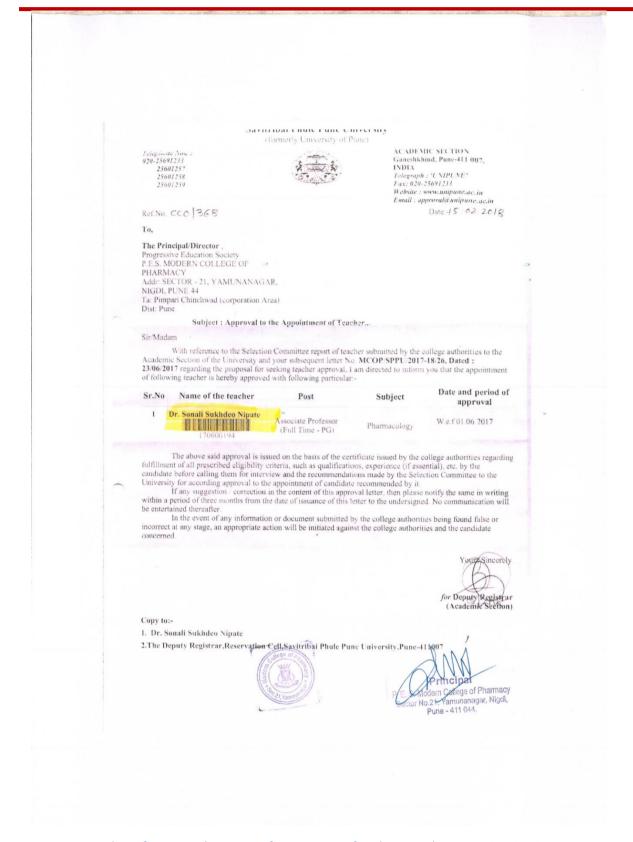

#### Approval letters of permanent faculty members as per Roster before A.Y. 2017-18

Ref:

#### PERMANENT FACULTY MEMEBRS AS PER ROSTER TIL 2017-2018

| Sr.<br>No. | Name               | Subject                          | Post            | Sanctioned & Approved w.e.f. |
|------------|--------------------|----------------------------------|-----------------|------------------------------|
| 1          | Dr. P.D. Chaudhari | Principal                        | Principal       | 19-11-2008                   |
| 2          | Dr. S.B. Jadhav    | Pharmaceutical Chemistry         | Professor       | 03-09-2013                   |
| 3          | Dr. A.A. Phatak    | Pharmaceutics                    | Professor       | 01-06-2017                   |
| 4          | Dr. D.D. Bandawane | Pharmacology                     | Professor       | 03-09-2013                   |
| 5          | Dr. S.S. Pimple    | Pharmaceutics                    | Professor       | 01-06-2017                   |
| 6          | Dr. K.S. Shaikh    | Pharmaceutical Quality Assurance | Asso. Professor | 03-09-2013                   |
| 7          | Dr. U.C. Galgatte  | Pharmaceutics                    | Asso. Professor | 26-06-2020                   |
| 8          | Dr. S.S. Nipate    | Pharmacology                     | Asso. Professor | 01-06-2017                   |
| 9          | Dr. B.P. Pimple    | Pharmacognosy                    | Asst. Professor | 18-01-2008                   |
| 10         | Dr. V.V. Chopade   | Pharmaceutical Chemistry         | Asso. Professor | 01-06-2017                   |
| 11         | Dr. A.R. Balap     | Pharmaceutical Chemistry         | Asst. Professor | 18-01-2008                   |
| 12         | Dr. M.T. Harde     | Pharmaceutical Chemistry         | Asst. Professor | 21-07-2008                   |
| 13         | Dr. K.S. Kakad     | Pharmacognosy                    | Asst. Professor | 03-09-2013                   |
| 14         | Dr. P.M. Patil     | Pharmaceutical Chemistry         | Asst. Professor | 07-04-2010                   |
| 15         | Dr. A.S. Tapkir    | Pharmaceutical Chemistry         | Asst. Professor | 07-04-2010                   |
| 16         | Dr. S.Y. Chaudhari | Pharmaceutical Quality Assurance | Asst. Professor | 03-09-2013                   |
| 17         | Dr. N. M. Gaikwad  | Pharmaceutical Quality Assurance | Asst. Professor | 01-06-2017                   |
| 18         | Dr. A.G. More      | Pharmaceutics                    | Asst. Professor | 01-08-2017                   |