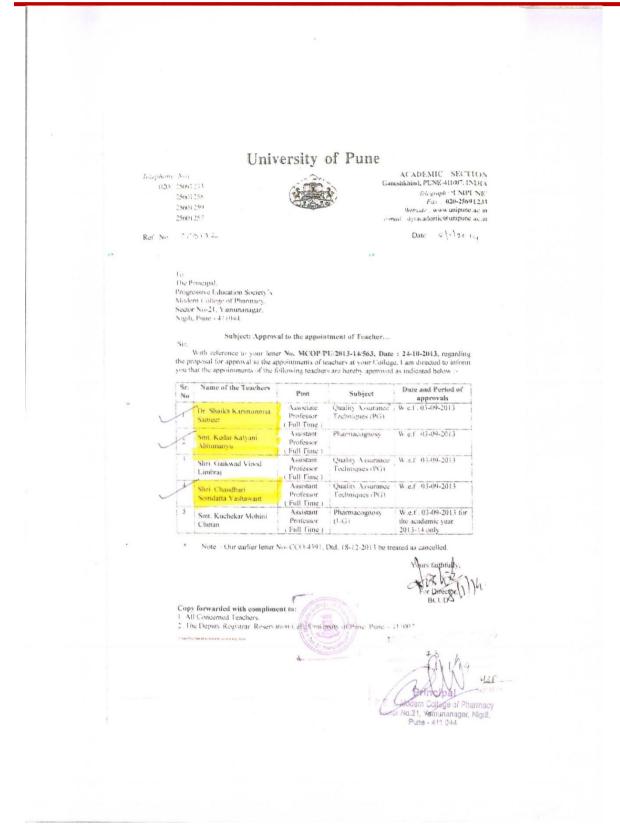

#### Approval letters of permanent faculty members as per Roster before A.Y. 2017-18

Ref:

#### PERMANENT FACULTY MEMEBRS AS PER ROSTER TIL 2017-2018

| Sr.<br>No. | Name               | Subject                          | Post            | Sanctioned & Approved w.e.f. |
|------------|--------------------|----------------------------------|-----------------|------------------------------|
| 1          | Dr. P.D. Chaudhari | Principal                        | Principal       | 19-11-2008                   |
| 2          | Dr. S.B. Jadhav    | Pharmaceutical Chemistry         | Professor       | 03-09-2013                   |
| 3          | Dr. A.A. Phatak    | Pharmaceutics                    | Professor       | 01-06-2017                   |
| 4          | Dr. D.D. Bandawane | Pharmacology                     | Professor       | 03-09-2013                   |
| 5          | Dr. S.S. Pimple    | Pharmaceutics                    | Professor       | 01-06-2017                   |
| 6          | Dr. K.S. Shaikh    | Pharmaceutical Quality Assurance | Asso. Professor | 03-09-2013                   |
| 7          | Dr. U.C. Galgatte  | Pharmaceutics                    | Asso. Professor | 26-06-2020                   |
| 8          | Dr. S.S. Nipate    | Pharmacology                     | Asso. Professor | 01-06-2017                   |
| 9          | Dr. B.P. Pimple    | Pharmacognosy                    | Asst. Professor | 18-01-2008                   |
| 10         | Dr. V.V. Chopade   | Pharmaceutical Chemistry         | Asso. Professor | 01-06-2017                   |
| 11         | Dr. A.R. Balap     | Pharmaceutical Chemistry         | Asst. Professor | 18-01-2008                   |
| 12         | Dr. M.T. Harde     | Pharmaceutical Chemistry         | Asst. Professor | 21-07-2008                   |
| 13         | Dr. K.S. Kakad     | Pharmacognosy                    | Asst. Professor | 03-09-2013                   |
| 14         | Dr. P.M. Patil     | Pharmaceutical Chemistry         | Asst. Professor | 07-04-2010                   |
| 15         | Dr. A.S. Tapkir    | Pharmaceutical Chemistry         | Asst. Professor | 07-04-2010                   |
| 16         | Dr. S.Y. Chaudhari | Pharmaceutical Quality Assurance | Asst. Professor | 03-09-2013                   |
| 17         | Dr. N. M. Gaikwad  | Pharmaceutical Quality Assurance | Asst. Professor | 01-06-2017                   |
| 18         | Dr. A.G. More      | Pharmaceutics                    | Asst. Professor | 01-08-2017                   |