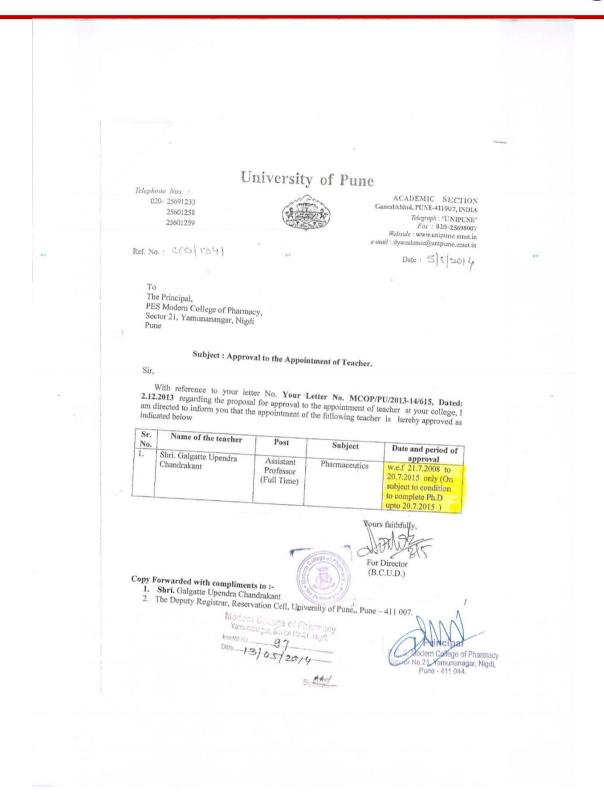

#### Approval letters of permanent faculty members as per Roster before A.Y. 2017-18

Ref:

#### PERMANENT FACULTY MEMEBRS AS PER ROSTER TIL 2017-2018

| Sr.<br>No. | Name               | Subject                          | Post            | Sanctioned & Approved w.e.f. |
|------------|--------------------|----------------------------------|-----------------|------------------------------|
| 1          | Dr. P.D. Chaudhari | Principal                        | Principal       | 19-11-2008                   |
| 2          | Dr. S.B. Jadhav    | Pharmaceutical Chemistry         | Professor       | 03-09-2013                   |
| 3          | Dr. A.A. Phatak    | Pharmaceutics                    | Professor       | 01-06-2017                   |
| 4          | Dr. D.D. Bandawane | Pharmacology                     | Professor       | 03-09-2013                   |
| 5          | Dr. S.S. Pimple    | Pharmaceutics                    | Professor       | 01-06-2017                   |
| 6          | Dr. K.S. Shaikh    | Pharmaceutical Quality Assurance | Asso. Professor | 03-09-2013                   |
| 7          | Dr. U.C. Galgatte  | Pharmaceutics                    | Asso. Professor | 26-06-2020                   |
| 8          | Dr. S.S. Nipate    | Pharmacology                     | Asso. Professor | 01-06-2017                   |
| 9          | Dr. B.P. Pimple    | Pharmacognosy                    | Asst. Professor | 18-01-2008                   |
| 10         | Dr. V.V. Chopade   | Pharmaceutical Chemistry         | Asso. Professor | 01-06-2017                   |
| 11         | Dr. A.R. Balap     | Pharmaceutical Chemistry         | Asst. Professor | 18-01-2008                   |
| 12         | Dr. M.T. Harde     | Pharmaceutical Chemistry         | Asst. Professor | 21-07-2008                   |
| 13         | Dr. K.S. Kakad     | Pharmacognosy                    | Asst. Professor | 03-09-2013                   |
| 14         | Dr. P.M. Patil     | Pharmaceutical Chemistry         | Asst. Professor | 07-04-2010                   |
| 15         | Dr. A.S. Tapkir    | Pharmaceutical Chemistry         | Asst. Professor | 07-04-2010                   |
| 16         | Dr. S.Y. Chaudhari | Pharmaceutical Quality Assurance | Asst. Professor | 03-09-2013                   |
| 17         | Dr. N. M. Gaikwad  | Pharmaceutical Quality Assurance | Asst. Professor | 01-06-2017                   |
| 18         | Dr. A.G. More      | Pharmaceutics                    | Asst. Professor | 01-08-2017                   |