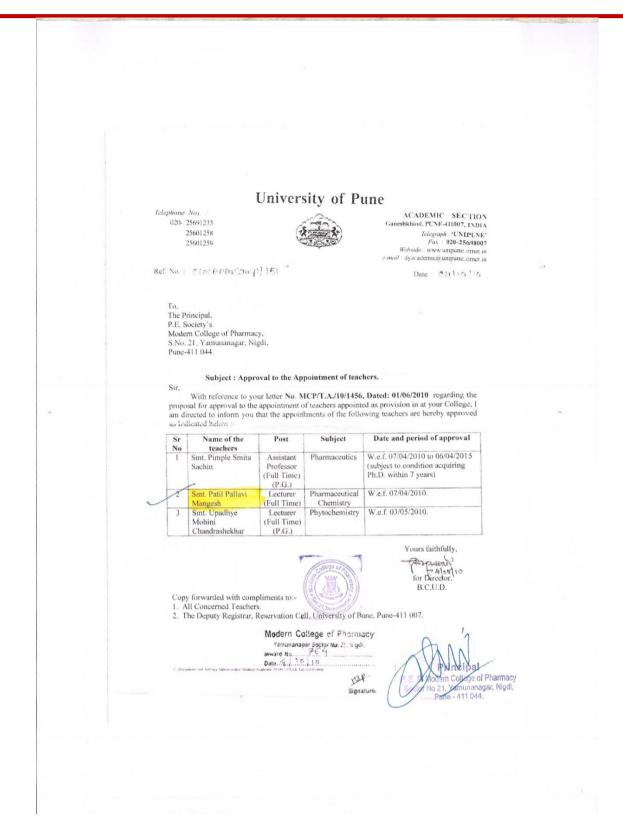

#### Approval letters of permanent faculty members as per Roster before A.Y. 2017-18

Ref:

#### PERMANENT FACULTY MEMEBRS AS PER ROSTER TIL 2017-2018

| Sr.<br>No. | Name               | Subject                          | Post            | Sanctioned & Approved w.e.f. |
|------------|--------------------|----------------------------------|-----------------|------------------------------|
| 1          | Dr. P.D. Chaudhari | Principal                        | Principal       | 19-11-2008                   |
| 2          | Dr. S.B. Jadhav    | Pharmaceutical Chemistry         | Professor       | 03-09-2013                   |
| 3          | Dr. A.A. Phatak    | Pharmaceutics                    | Professor       | 01-06-2017                   |
| 4          | Dr. D.D. Bandawane | Pharmacology                     | Professor       | 03-09-2013                   |
| 5          | Dr. S.S. Pimple    | Pharmaceutics                    | Professor       | 01-06-2017                   |
| 6          | Dr. K.S. Shaikh    | Pharmaceutical Quality Assurance | Asso. Professor | 03-09-2013                   |
| 7          | Dr. U.C. Galgatte  | Pharmaceutics                    | Asso. Professor | 26-06-2020                   |
| 8          | Dr. S.S. Nipate    | Pharmacology                     | Asso. Professor | 01-06-2017                   |
| 9          | Dr. B.P. Pimple    | Pharmacognosy                    | Asst. Professor | 18-01-2008                   |
| 10         | Dr. V.V. Chopade   | Pharmaceutical Chemistry         | Asso. Professor | 01-06-2017                   |
| 11         | Dr. A.R. Balap     | Pharmaceutical Chemistry         | Asst. Professor | 18-01-2008                   |
| 12         | Dr. M.T. Harde     | Pharmaceutical Chemistry         | Asst. Professor | 21-07-2008                   |
| 13         | Dr. K.S. Kakad     | Pharmacognosy                    | Asst. Professor | 03-09-2013                   |
| 14         | Dr. P.M. Patil     | Pharmaceutical Chemistry         | Asst. Professor | 07-04-2010                   |
| 15         | Dr. A.S. Tapkir    | Pharmaceutical Chemistry         | Asst. Professor | 07-04-2010                   |
| 16         | Dr. S.Y. Chaudhari | Pharmaceutical Quality Assurance | Asst. Professor | 03-09-2013                   |
| 17         | Dr. N. M. Gaikwad  | Pharmaceutical Quality Assurance | Asst. Professor | 01-06-2017                   |
| 18         | Dr. A.G. More      | Pharmaceutics                    | Asst. Professor | 01-08-2017                   |