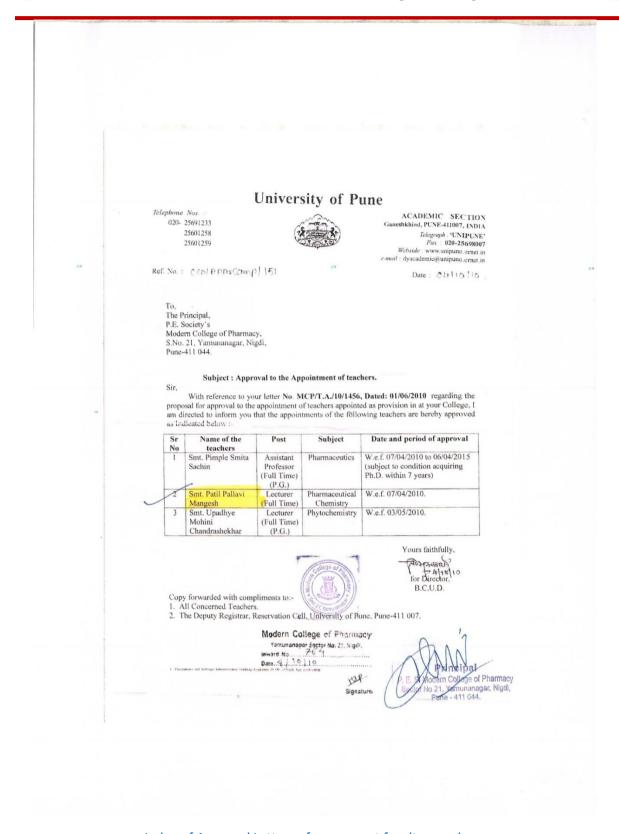

#### Approval letters of permanent faculty members as per Roster before A.Y. 2017-18

Ref:

#### PERMANENT FACULTY MEMEBRS AS PER ROSTER TIL 2017-2018

| Sr.<br>No. | Name               | Subject                          | Post            | Sanctioned & Approved w.e.f. |
|------------|--------------------|----------------------------------|-----------------|------------------------------|
| 1          | Dr. P.D. Chaudhari | Principal                        | Principal       | 19-11-2008                   |
| 2          | Dr. S.B. Jadhav    | Pharmaceutical Chemistry         | Professor       | 03-09-2013                   |
| 3          | Dr. A.A. Phatak    | Pharmaceutics                    | Professor       | 01-06-2017                   |
| 4          | Dr. D.D. Bandawane | Pharmacology                     | Professor       | 03-09-2013                   |
| 5          | Dr. S.S. Pimple    | Pharmaceutics                    | Professor       | 01-06-2017                   |
| 6          | Dr. K.S. Shaikh    | Pharmaceutical Quality Assurance | Asso. Professor | 03-09-2013                   |
| 7          | Dr. U.C. Galgatte  | Pharmaceutics                    | Asso. Professor | 26-06-2020                   |
| 8          | Dr. S.S. Nipate    | Pharmacology                     | Asso. Professor | 01-06-2017                   |
| 9          | Dr. B.P. Pimple    | Pharmacognosy                    | Asst. Professor | 18-01-2008                   |
| 10         | Dr. V.V. Chopade   | Pharmaceutical Chemistry         | Asso. Professor | 01-06-2017                   |
| 11         | Dr. A.R. Balap     | Pharmaceutical Chemistry         | Asst. Professor | 18-01-2008                   |
| 12         | Dr. M.T. Harde     | Pharmaceutical Chemistry         | Asst. Professor | 21-07-2008                   |
| 13         | Dr. K.S. Kakad     | Pharmacognosy                    | Asst. Professor | 03-09-2013                   |
| 14         | Dr. P.M. Patil     | Pharmaceutical Chemistry         | Asst. Professor | 07-04-2010                   |
| 15         | Dr. A.S. Tapkir    | Pharmaceutical Chemistry         | Asst. Professor | 07-04-2010                   |
| 16         | Dr. S.Y. Chaudhari | Pharmaceutical Quality Assurance | Asst. Professor | 03-09-2013                   |
| 17         | Dr. N. M. Gaikwad  | Pharmaceutical Quality Assurance | Asst. Professor | 01-06-2017                   |
| 18         | Dr. A.G. More      | Pharmaceutics                    | Asst. Professor | 01-08-2017                   |