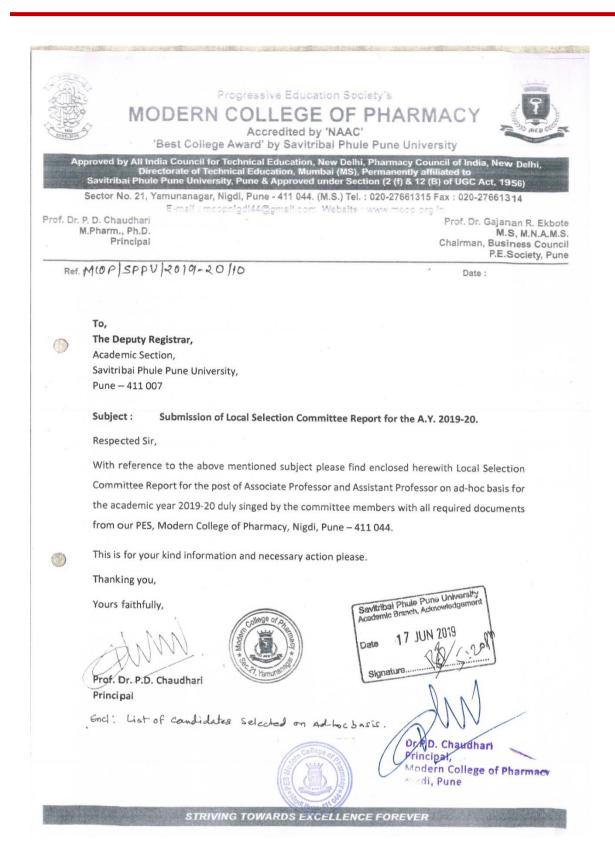

# Approval letters of faculty members for A. Y. 2022-23

Approval letters of faculty members for the A. Y. 2022-23

- Approval letters of permanent faculty members as per

  Roster before A.Y. 2017-18
- ➤ Approval letters of Ad-hoc faculty members

  (Continuation of Approval ) for the A.Y. 2022-23
- Approval letters of Ad-hoc faculty members (Newly appointed) for the A.Y. 2022-23