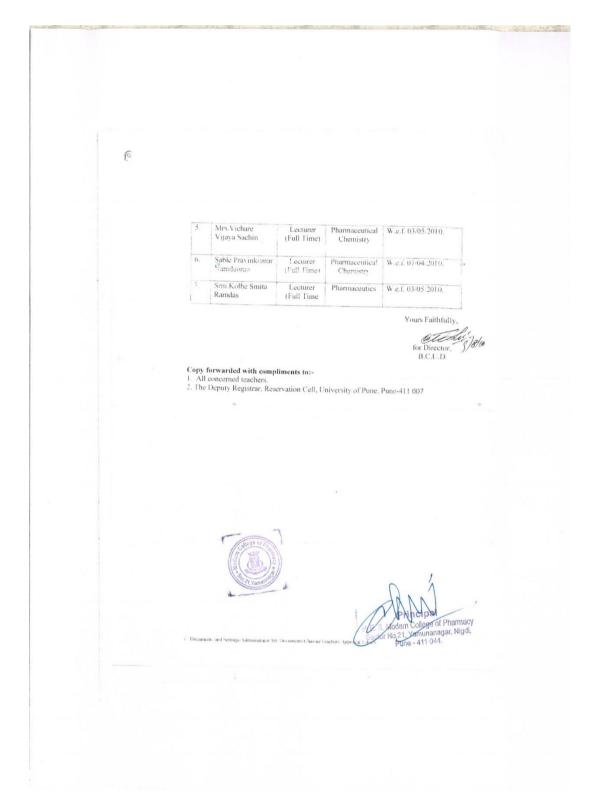

#### PERMANENT FACULTY MEMEBRS AS PER ROSTER TIL 2017-2018

| Sr.<br>No. | Name               | Subject                          | Post            | Sanctioned & Approved w.e.f. |
|------------|--------------------|----------------------------------|-----------------|------------------------------|
| 1          | Dr. P.D. Chaudhari | Principal                        | Principal       | 19-11-2008                   |
| 2          | Dr. S.B. Jadhav    | Pharmaceutical Chemistry         | Professor       | 03-09-2013                   |
| 3          | Dr. A.A. Phatak    | Pharmaceutics                    | Professor       | 01-06-2017                   |
| 4          | Dr. D.D. Bandawane | Pharmacology                     | Professor       | 03-09-2013                   |
| 5          | Dr. S.S. Pimple    | Pharmaceutics                    | Professor       | 01-06-2017                   |
| 6          | Dr. K.S. Shaikh    | Pharmaceutical Quality Assurance | Asso. Professor | 03-09-2013                   |
| 7          | Dr. U.C. Galgatte  | Pharmaceutics                    | Asso. Professor | 26-06-2020                   |
| 8          | Dr. S.S. Nipate    | Pharmacology                     | Asso. Professor | 01-06-2017                   |
| 9          | Dr. B.P. Pimple    | Pharmacognosy                    | Asst. Professor | 18-01-2008                   |
| 10         | Dr. V.V. Chopade   | Pharmaceutical Chemistry         | Asso. Professor | 01-06-2017                   |
| 11         | Dr. A.R. Balap     | Pharmaceutical Chemistry         | Asst. Professor | 18-01-2008                   |
| 12         | Dr. M.T. Harde     | Pharmaceutical Chemistry         | Asst. Professor | 21-07-2008                   |
| 13         | Dr. K.S. Kakad     | Pharmacognosy                    | Asst. Professor | 03-09-2013                   |
| 14         | Dr. P.M. Patil     | Pharmaceutical Chemistry         | Asst. Professor | 07-04-2010                   |
| 15         | Dr. A.S. Tapkir    | Pharmaceutical Chemistry         | Asst. Professor | 07-04-2010                   |
| 16         | Dr. S.Y. Chaudhari | Pharmaceutical Quality Assurance | Asst. Professor | 03-09-2013                   |
| 17         | Dr. N. M. Gaikwad  | Pharmaceutical Quality Assurance | Asst. Professor | 01-06-2017                   |
| 18         | Dr. A.G. More      | Pharmaceutics                    | Asst. Professor | 01-08-2017                   |